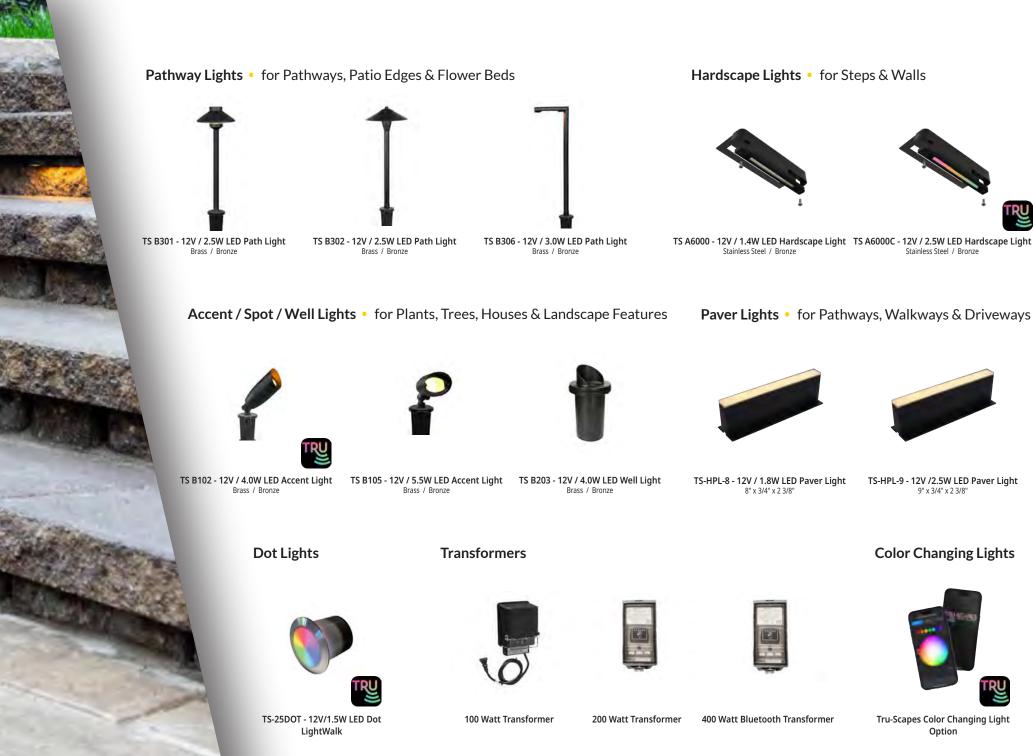

Stone® 7 Urbana® Stone 8 Mega Arbel® 9 Grand Fusion™ 10 Discover™ 11 Grand Discover™ 12 Grand Discover XL™ 13 Grand Tranquility® Pavers 14 Vantage® 15 Turfstone™ 16 Pine Hall® 17 Mirage® - Glocal® 18 Mirage® - Noon® 19 Mirage® - Quarziti® 2.0 20 Mirage® - Unico® 21 Bullnose Coping & Border Options 22 Landscape Lighting - Tru-Scapes® 24 Installation, Restoration, Protection 26 Retaining Wall & Paver Patio Components 31 Design Studio 32 Inspiration Pages 33 Dealer Info 34 Warranty Information |

Products, colors and sizes may change throughout the year. Colors shown in this catalog may vary from actual product. Please speak with a sales associate for the latest in products and options.















































































































#### **Prosocco Products** • Cleaners & Sealers



Sureklean Custom Masonry Cleaner Removes efflorescence, mortar, and rust spots.



Paver Enhancer Solvent based color enhancer.



**Saltguard** Salt barrier sealant.



Natural Stone Treatment Water repellent sealant for natural stone products.

## **Techniseal Products** • Cleaners & Sealers



Paver Prep
Paver Prep dislodges efflorescence
and pre-seal preparator.



WL-87
3-in-1 Sealant, semi-gloss finish wetlook sealer and sand joint stablizer.

## **Techniseal Products** • Polymeric Joint Sands



NOCO - Desert Tan
"No Compaction" polymeric joint sand.



NOCO - Iron Gray
"No Compaction" polymeric joint sand.

## **Techniseal Products** • Polymeric Joint Sands cont.



HP NextGel - Prairie Tan High performance polymeric joint sand