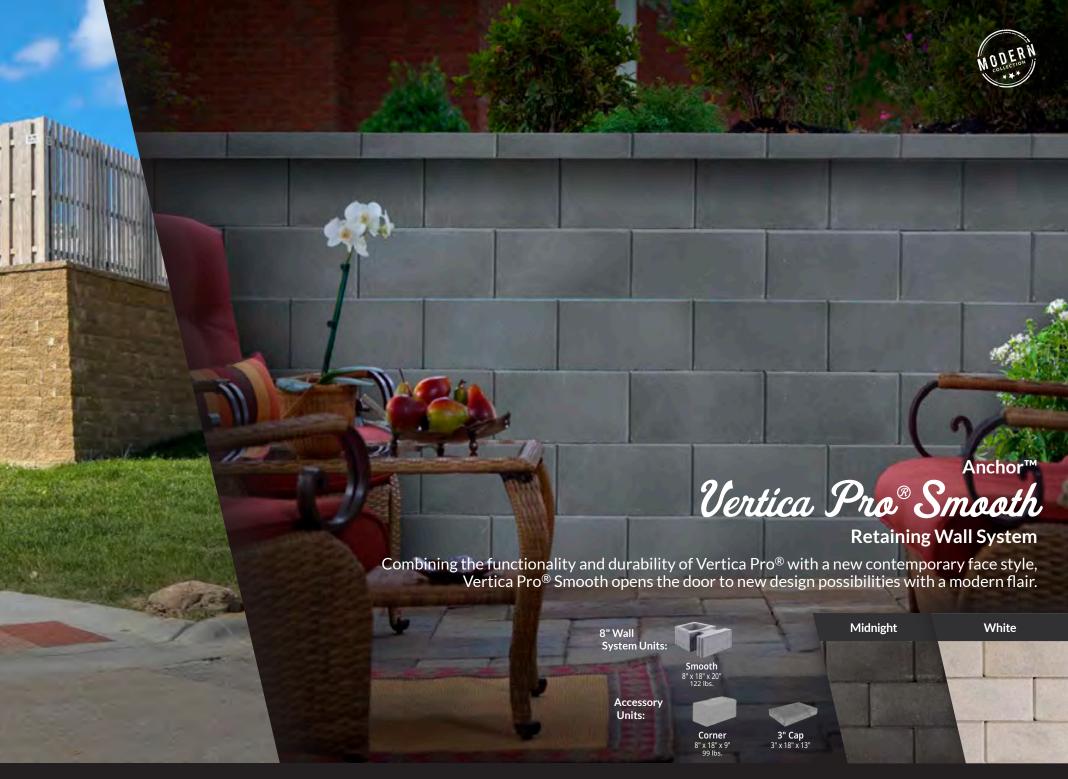

# **Retaining Wall Components**

- 1. Foundation Soil
- 2. Leveling Pad
- 3. Base Course
- 4. Drainage Pipe
- 5. Retaining Wall Units
- 6. Filter Fabric
- 7. Drainage Aggregate
- 8. Adhesive
- 9. Cap Units
- 10. Top Soil/Grass