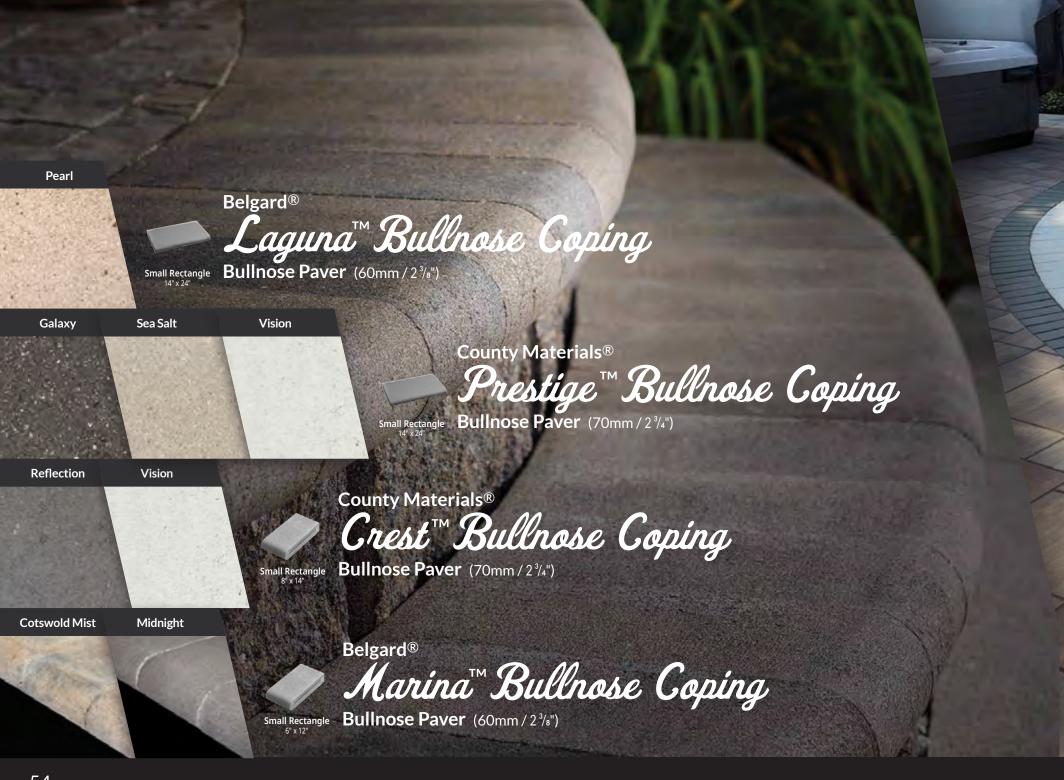

#### BELGARD HARDSCAPES LIFETIME TRANSFERABLE LIMITED WARRANTY

Oldcastle APG ("Belgard") is proud to inform you that all of our interlocking concrete paver and retaining walls ("Products") meet and/or exceed the requirements of ASTM C-1372. Belgard guarantees its Products against these standards for the lifetime of the Product defined by ICPI. This guarantee does not apply to splitting, chipping or other breakage that could be caused by impact, abrasion or overloading. This warranty is transferable. The original proof of purchase is required.