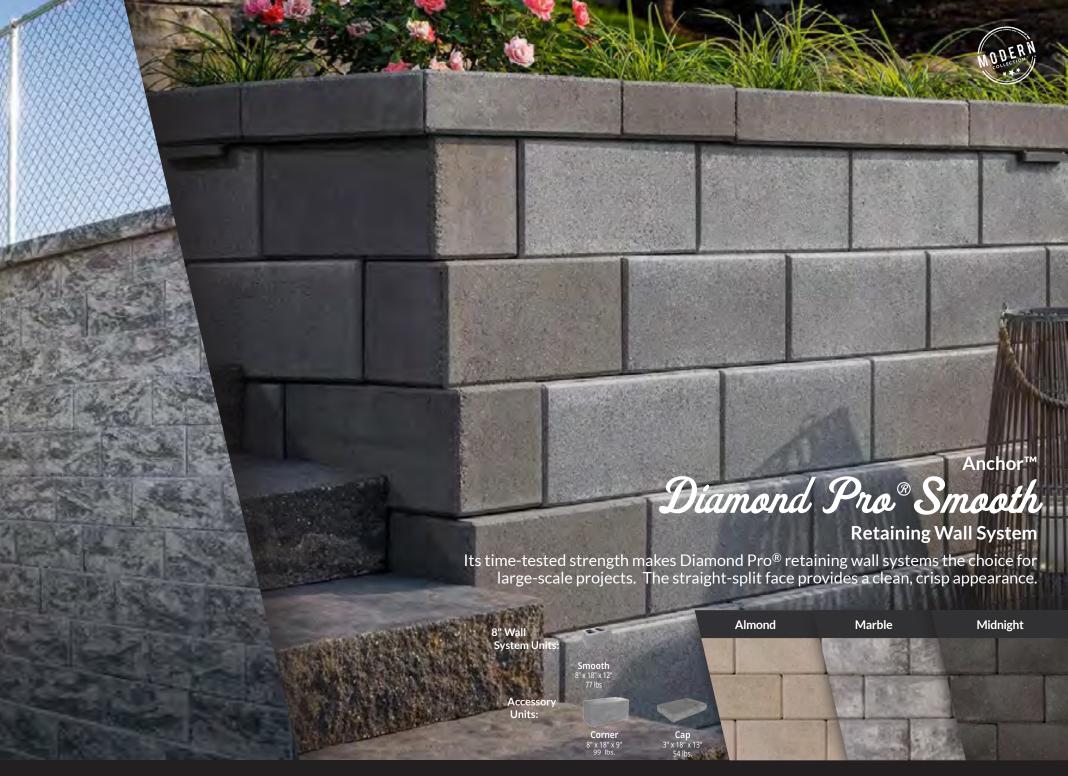

# **Retaining Wall Components**

- 1. Foundation Soil
- 2. Leveling Pad
- 3. Base Course
- 4. Drainage Pipe
- 5. Retaining Wall Units
- 6. Filter Fabric
- 7. Drainage Aggregate
- 8. Adhesive
- 9. Cap Units
- 10. Top Soil/Grass