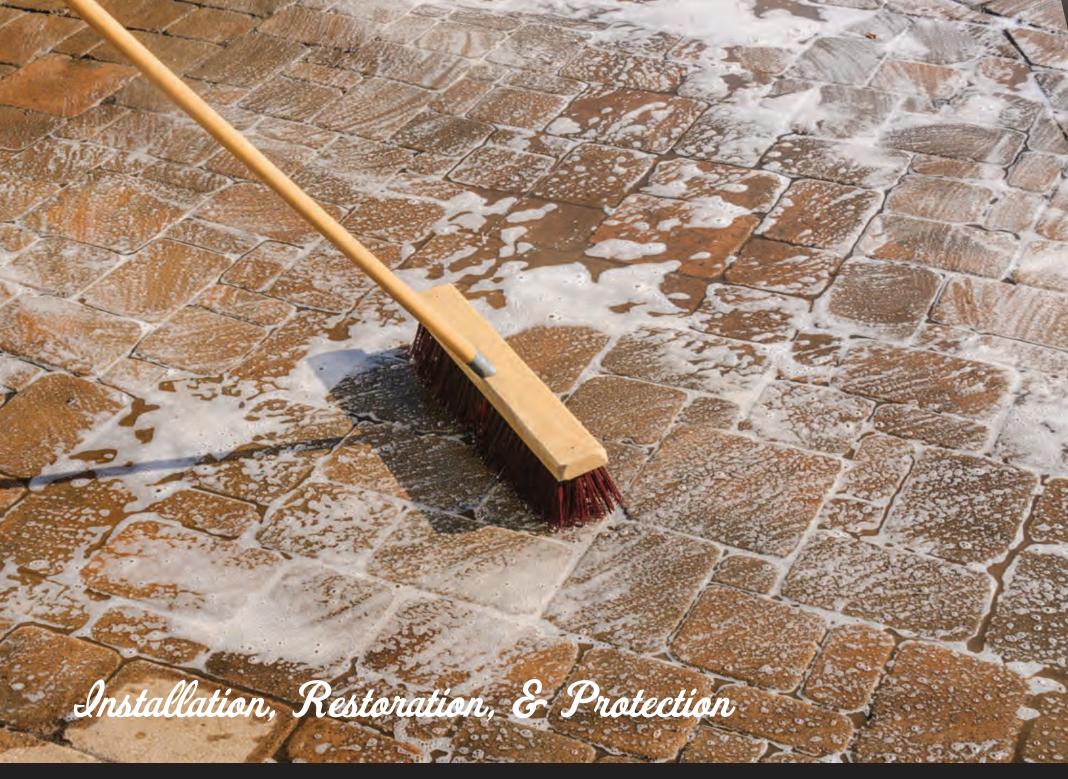

one® 7 Urbana® Stone 8 Mega Arbel® 9 Grand Fusion™ 10 Discover™ 11 Grand Discover™ 12 Grand Discover XL™ 13 Grand Tranquility® Pavers 14 Vantage® 15 Turfstone™ 16 Pine Hall® 17 Mirage® - Glocal® 18 Mirage® - Noon® 19 Mirage® - Quarziti® 2.0 20 Mirage® - Unico® 21 Bullnose Coping & Border Options 22 Landscape Lighting - Tru-Scapes® 24 Installation, Restoration, Protection 26 Retaining Wall & Paver Patio Components 31 Design Studio 32 Inspiration Pages 33 Dealer Info 34 Warranty Information |

Products, colors and sizes may change throughout the year. Colors shown in this catalog may vary from actual product. Please speak with a sales associate for the latest in products and options.















































































































#### **Prosocco Products** • Cleaners & Sealers



Sureklean Custom Masonry Cleaner Removes efflorescence, mortar, and rust spots.



Paver Enhancer Solvent based color enhancer.



**Saltguard** Salt barrier sealant.



Natural Stone Treatment Water repellent sealant for natural stone products.

## **Techniseal Products** • Cleaners & Sealers



Paver Prep
Paver Prep dislodges efflorescence
and pre-seal preparator.



WL-87
3-in-1 Sealant, semi-gloss finish wetlook sealer and sand joint stablizer.

## **Techniseal Products** • Polymeric Joint Sands



NOCO - Desert Tan
"No Compaction" polymeric joint sand.



NOCO - Iron Gray
"No Compaction" polymeric joint sand.

## **Techniseal Products** • Polymeric Joint Sands cont.



HP NextGel - Prairie Tan High performance polymeric joint sand.