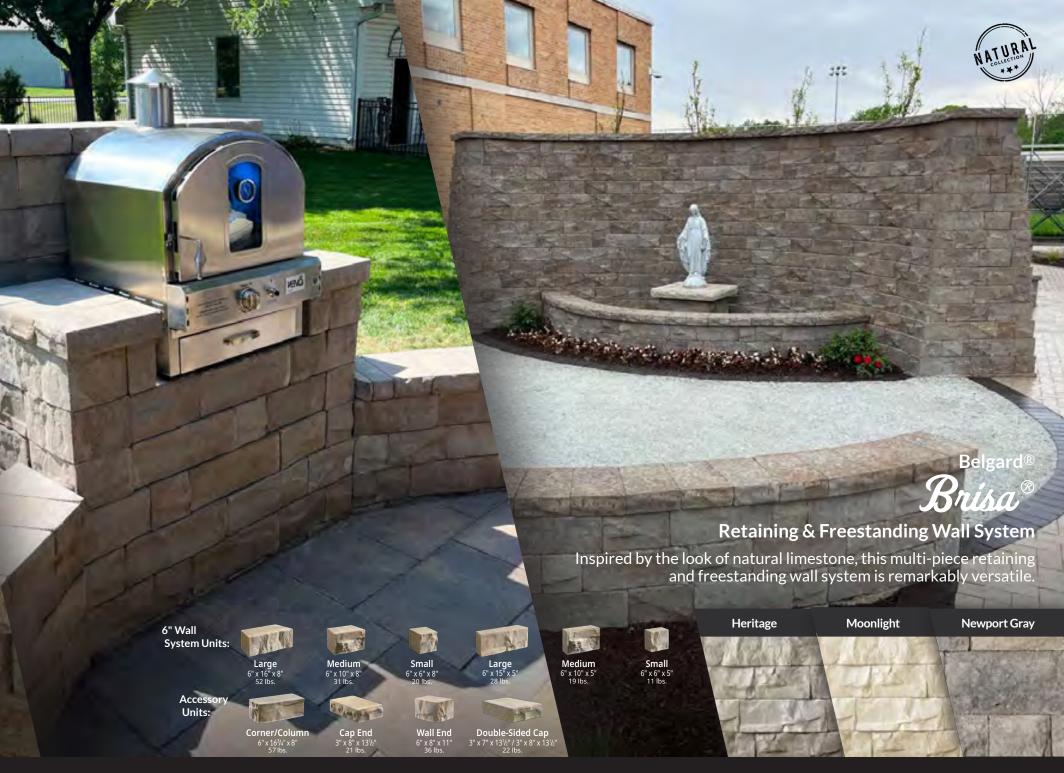

6<br>17<br>18<br>19<br>20<br>21<br>22<br>24<br>26<br>31<br>32<br>33<br>34<br>35 | 6 Holland Stone® 7 Urbana® Stone 8 Mega Arbel® 9 Grand Fusion™ 10 Discover™ 11 Grand Discover™ 12 Grand Discover XL™ 13 Grand Tranquility® Pavers 14 Vantage® 15 Turfstone™ 16 Pine Hall® 17 Mirage® - Glocal® 18 Mirage® - Noon® 19 Mirage® - Quarziti® 2.0 20 Mirage® - Unico® 21 Bullnose Coping & Border Options 22 Landscape Lighting - Tru-Scapes® 24 Installation, Restoration, Protection 26 Retaining Wall & Paver Patio Components 31 Design Studio 32 Inspiration Pages 33 Dealer Info 34 Warranty Information |

Products, colors and sizes may change throughout the year. Colors shown in this catalog may vary from actual product. Please speak with a sales associate for the latest in products and options.















































































































#### **Prosocco Products** • Cleaners & Sealers



Sureklean Custom Masonry Cleaner Removes efflorescence, mortar, and rust spots.



Paver Enhancer Solvent based color enhancer.



**Saltguard** Salt barrier sealant.



Natural Stone Treatment Water repellent sealant for natural stone products.

## **Techniseal Products** • Cleaners & Sealers



Paver Prep
Paver Prep dislodges efflorescence
and pre-seal preparator.



WL-87
3-in-1 Sealant, semi-gloss finish wetlook sealer and sand joint stablizer.

## **Techniseal Products** • Polymeric Joint Sands



NOCO - Desert Tan
"No Compaction" polymeric joint sand.



NOCO - Iron Gray
"No Compaction" polymeric joint sand.

## **Techniseal Products** • P