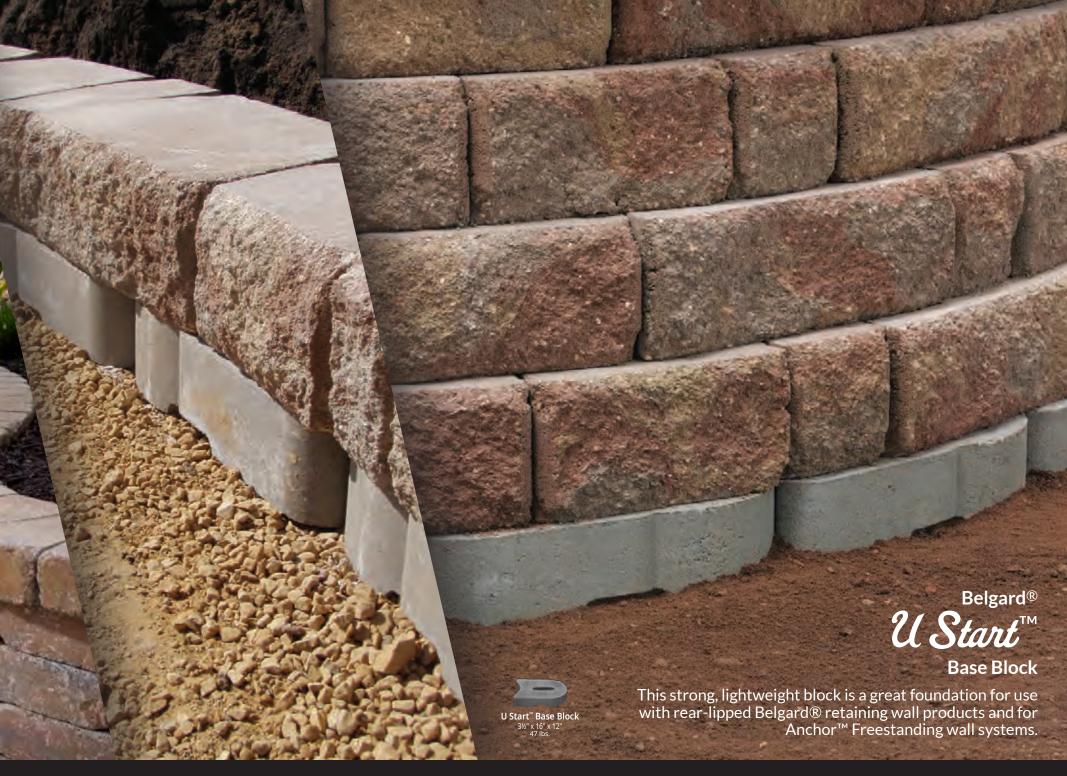

# **Retaining Wall Components**

- 1. Foundation Soil
- 2. Leveling Pad
- 3. Base Course
- 4. Drainage Pipe
- 5. Retaining Wall Units
- 6. Filter Fabric
- 7. Drainage Aggregate
- 8. Adhesive
- 9. Cap Units
- 10. Top Soil/Grass