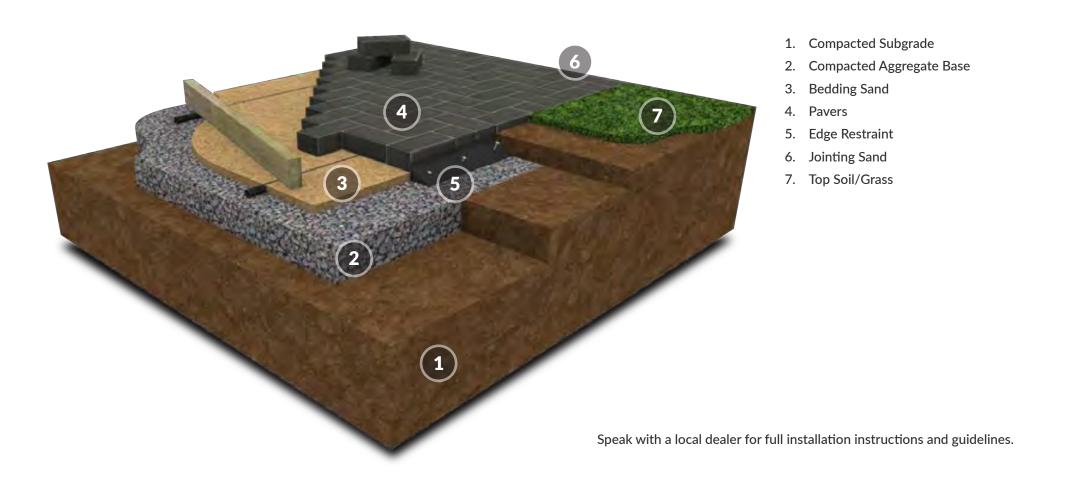

ts** • Polymeric Joint Sands



NOCO - Desert Tan
"No Compaction" polymeric joint sand.



NOCO - Iron Gray
"No Compaction" polymeric joint sand.

## **Techniseal Products** • Polymeric Joint Sands cont.



HP NextGel - Prairie Tan High performance polymeric joint sand.



HP NextGel - Prairie Gray
High performance polymeric joint sand.



HP NextGel - Urban Gray
High performance polymeric joint sand.



**Edge Bond**Polymer-modified hardscape concrete edging.

# **Retaining Wall Components**

- 1. Foundation Soil
- 2. Leveling Pad
- 3. Base Course
- 4. Drainage Pipe
- 5. Retaining Wall Units
- 6. Filter Fabric
- 7. Drainage Aggregate
- 8. Adhesive
- 9. Cap Units
- 10. Top Soil/Grass



Speak with a local dealer for full installation instructions and guidelines.

# Paver Patio Components



# DESIGNING YOUR PROJECT JUST GOT A WHOLE LOT EASIER

The Watkins Design Studio offers a 3D design experience that will make your next project easier than ever. Whether you have a vision, or need a little guidance, our expert design staff will build your project in a digital space, allow you to envision the final product before work ever begins!

**DESIGN** 

Our expert design staff will work closely with you to build a 3D design concept of your project. Once the design has been finalized, a final meeting here in our showroom is recommended to make your material selections.

INSTALL

Armed with the design you love, it's time to get installation quotes. Although we do not install the work ourselves, we can help you find the right contractor for the job.

**ENJOY** 

The dust has settled,