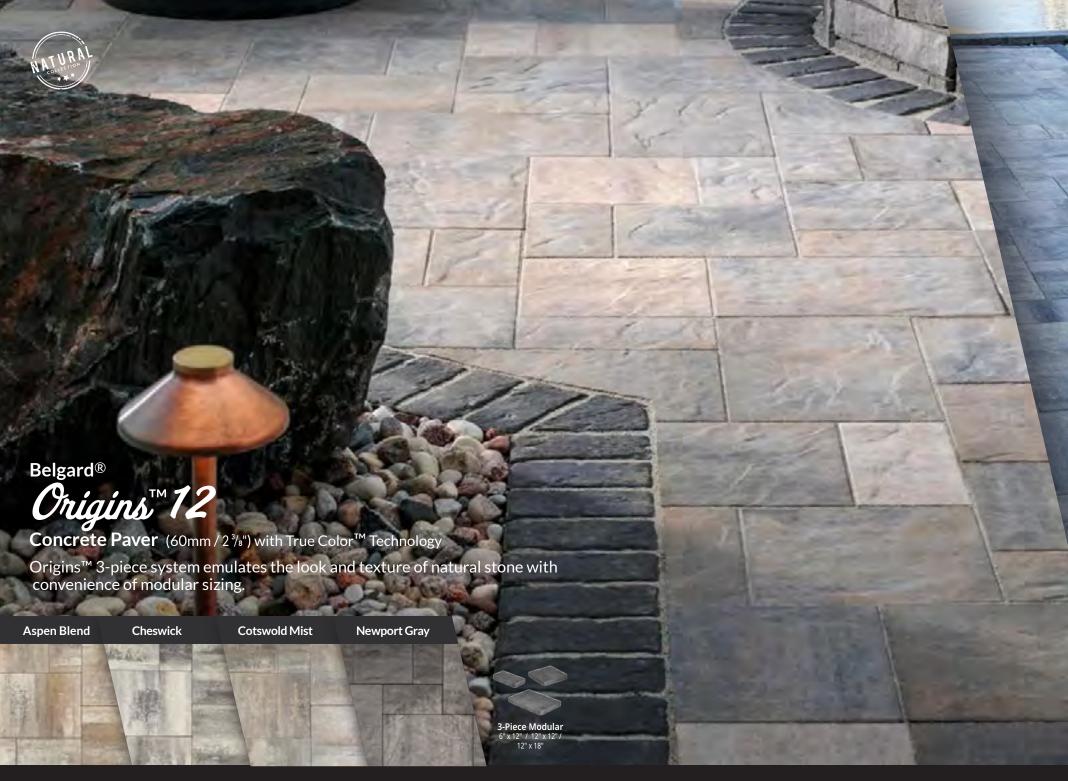

>26<br>31<br>32<br>33<br>34<br>35 | 6 Holland Stone® 7 Urbana® Stone 8 Mega Arbel® 9 Grand Fusion™ 10 Discover™ 11 Grand Discover™ 12 Grand Discover XL™ 13 Grand Tranquility® Pavers 14 Vantage® 15 Turfstone™ 16 Pine Hall® 17 Mirage® - Glocal® 18 Mirage® - Noon® 19 Mirage® - Quarziti® 2.0 20 Mirage® - Unico® 21 Bullnose Coping & Border Options 22 Landscape Lighting - Tru-Scapes® 24 Installation, Restoration, Protection 26 Retaining Wall & Paver Patio Components 31 Design Studio 32 Inspiration Pages 33 Dealer Info 34 Warranty Information |

Products, colors and sizes may change throughout the year. Colors shown in this catalog may vary from actual product. Please speak with a sales associate for the latest in products and options.















































































































#### **Prosocco Products** • Cleaners & Sealers



Sureklean Custom Masonry Cleaner Removes efflorescence, mortar, and rust spots.



Paver Enhancer Solvent based color enhancer.



**Saltguard** Salt barrier sealant.



Natural Stone Treatment Water repellent sealant for natural stone products.

## **Techniseal Products** • Cleaners & Sealers



Paver Prep
Paver Prep dislodges efflorescence
and pre-seal preparator.



WL-87
3-in-1 Sealant, semi-gloss finish wetlook sealer and sand joint stablizer.

## **Techniseal Products** • Polymeric Joint Sands



NOCO - Desert Tan
"No Compaction" polymeric joint sand.



NOCO - Iron Gray
"No Compaction" polymeric joint sand.

## **Techniseal Products** • Polymeric Joint Sands cont.



HP NextGel - Pra