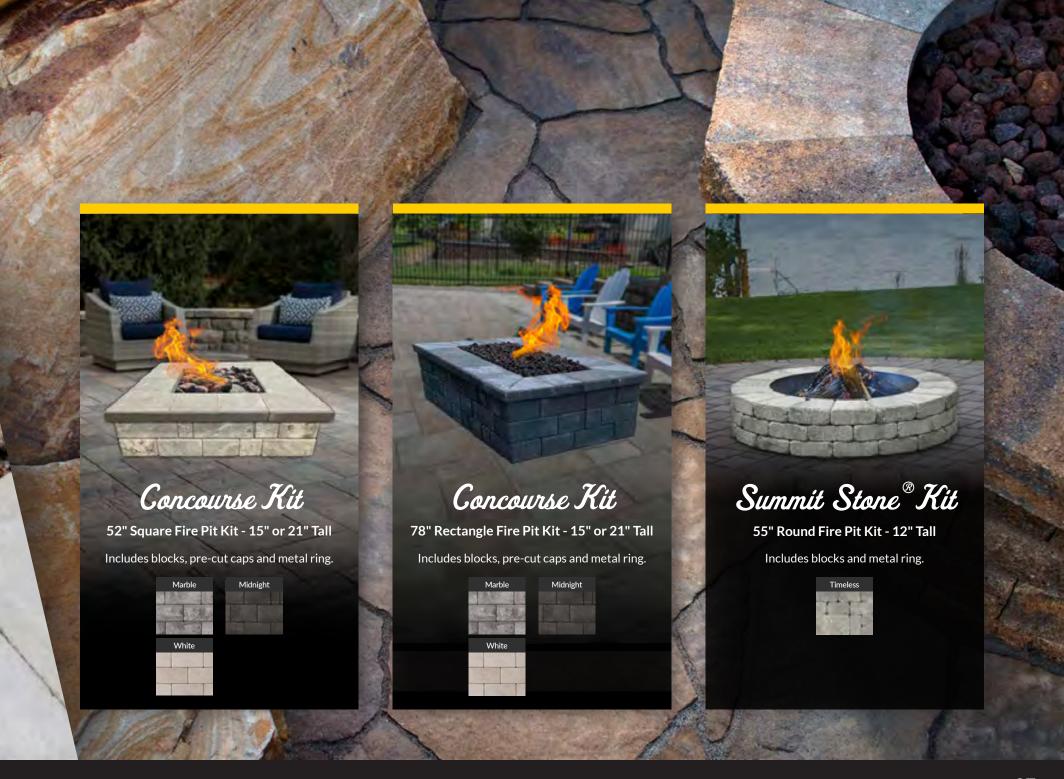

br>22<br>24<br>26<br>31<br>32<br>33<br>34<br>35 | 6 Holland Stone® 7 Urbana® Stone 8 Mega Arbel® 9 Grand Fusion™ 10 Discover™ 11 Grand Discover™ 12 Grand Discover XL™ 13 Grand Tranquility® Pavers 14 Vantage® 15 Turfstone™ 16 Pine Hall® 17 Mirage® - Glocal® 18 Mirage® - Noon® 19 Mirage® - Quarziti® 2.0 20 Mirage® - Unico® 21 Bullnose Coping & Border Options 22 Landscape Lighting - Tru-Scapes® 24 Installation, Restoration, Protection 26 Retaining Wall & Paver Patio Components 31 Design Studio 32 Inspiration Pages 33 Dealer Info 34 Warranty Information |

Products, colors and sizes may change throughout the year. Colors shown in this catalog may vary from actual product. Please speak with a sales associate for the latest in products and options.















































































































#### **Prosocco Products** • Cleaners & Sealers



Sureklean Custom Masonry Cleaner Removes efflorescence, mortar, and rust spots.



Paver Enhancer Solvent based color enhancer.



**Saltguard** Salt barrier sealant.



Natural Stone Treatment Water repellent sealant for natural stone products.

## **Techniseal Products** • Cleaners & Sealers



Paver Prep
Paver Prep dislodges efflorescence
and pre-seal preparator.



WL-87
3-in-1 Sealant, semi-gloss finish wetlook sealer and sand joint stablizer.

## **Techniseal Products** • Polymeric Joint Sands



NOCO - Desert Tan
"No Compaction" polymeric joint sand.



NOCO - Iron Gray
"No Compaction" polymeric joint sand.

## **Techniseal Products** • Polymeric Joint Sands cont.



HP