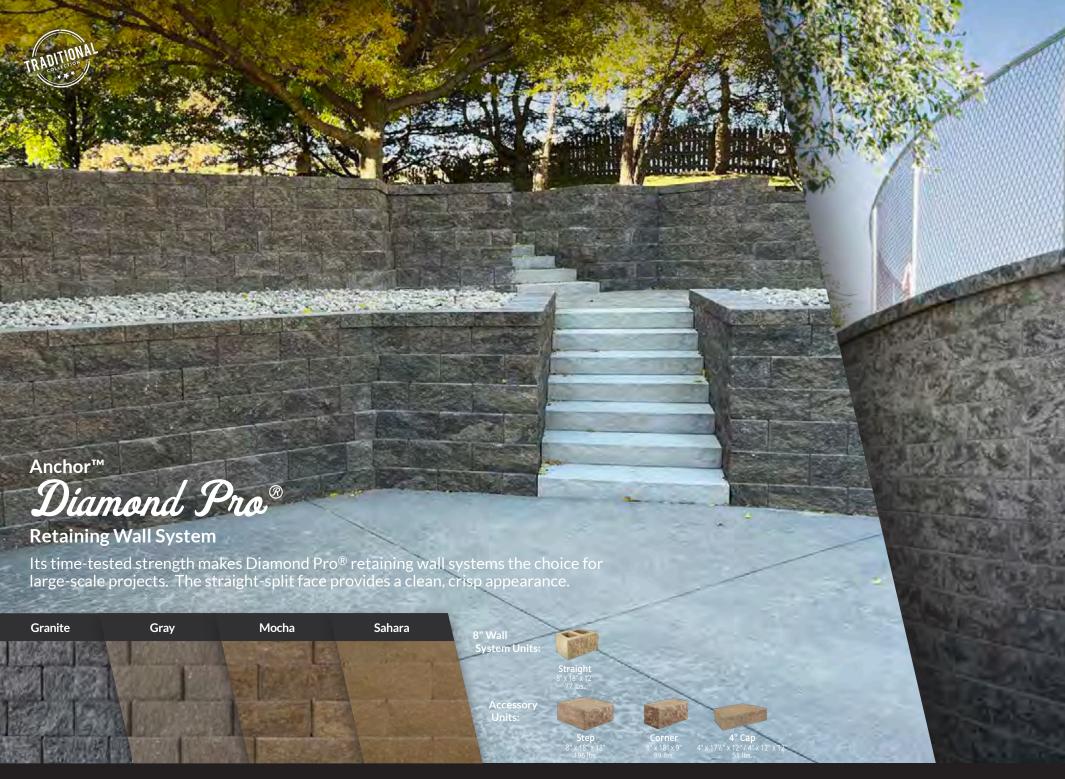

# **Retaining Wall Components**

- 1. Foundation Soil
- 2. Leveling Pad
- 3. Base Course
- 4. Drainage Pipe
- 5. Retaining Wall Units
- 6. Filter Fabric
- 7. Drainage Aggregate
- 8. Adhesive
- 9. Cap Units
- 10. Top Soil/Grass