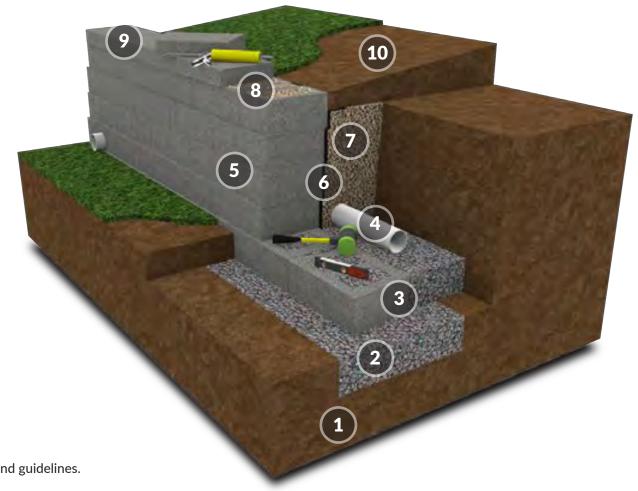

# **Retaining Wall Components**

- 1. Foundation Soil
- 2. Leveling Pad
- 3. Base Course
- 4. Drainage Pipe
- 5. Retaining Wall Units
- 6. Filter Fabric
- 7. Drainage Aggregate
- 8. Adhesive
- 9. Cap Units
- 10. Top Soil/Grass

Speak with a local dealer for full installation instructions and guidelines.