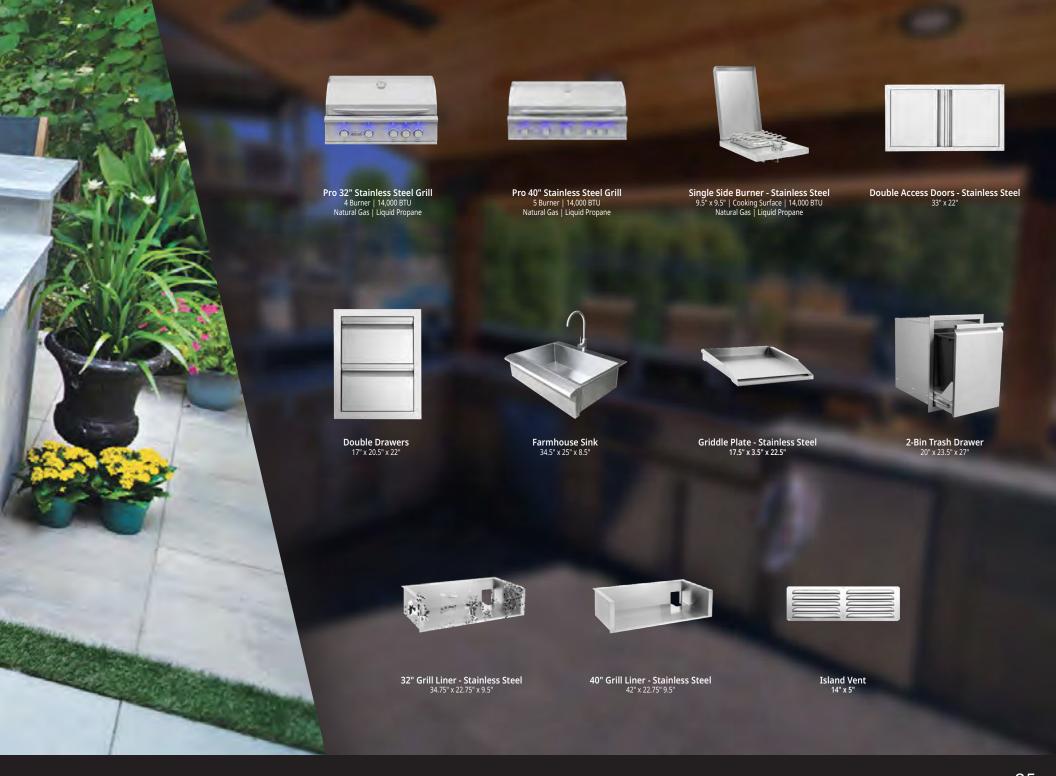

>21<br>22<br>24<br>26<br>31<br>32<br>33<br>34<br>35 | 6 Holland Stone® 7 Urbana® Stone 8 Mega Arbel® 9 Grand Fusion™ 10 Discover™ 11 Grand Discover™ 12 Grand Discover XL™ 13 Grand Tranquility® Pavers 14 Vantage® 15 Turfstone™ 16 Pine Hall® 17 Mirage® - Glocal® 18 Mirage® - Noon® 19 Mirage® - Quarziti® 2.0 20 Mirage® - Unico® 21 Bullnose Coping & Border Options 22 Landscape Lighting - Tru-Scapes® 24 Installation, Restoration, Protection 26 Retaining Wall & Paver Patio Components 31 Design Studio 32 Inspiration Pages 33 Dealer Info 34 Warranty Information |

Products, colors and sizes may change throughout the year. Colors shown in this catalog may vary from actual product. Please speak with a sales associate for the latest in products and options.















































































































#### **Prosocco Products** • Cleaners & Sealers



Sureklean Custom Masonry Cleaner Removes efflorescence, mortar, and rust spots.



Paver Enhancer Solvent based color enhancer.



**Saltguard** Salt barrier sealant.



Natural Stone Treatment Water repellent sealant for natural stone products.

## **Techniseal Products** • Cleaners & Sealers



Paver Prep
Paver Prep dislodges efflorescence
and pre-seal preparator.



WL-87
3-in-1 Sealant, semi-gloss finish wetlook sealer and sand joint stablizer.

## **Techniseal Products** • Polymeric Joint Sands



NOCO - Desert Tan
"No Compaction" polymeric joint sand.



NOCO - Iron Gray
"No Compaction" polymeric joint sand.

## **Techniseal Products** • Polymeric Joint Sands cont.