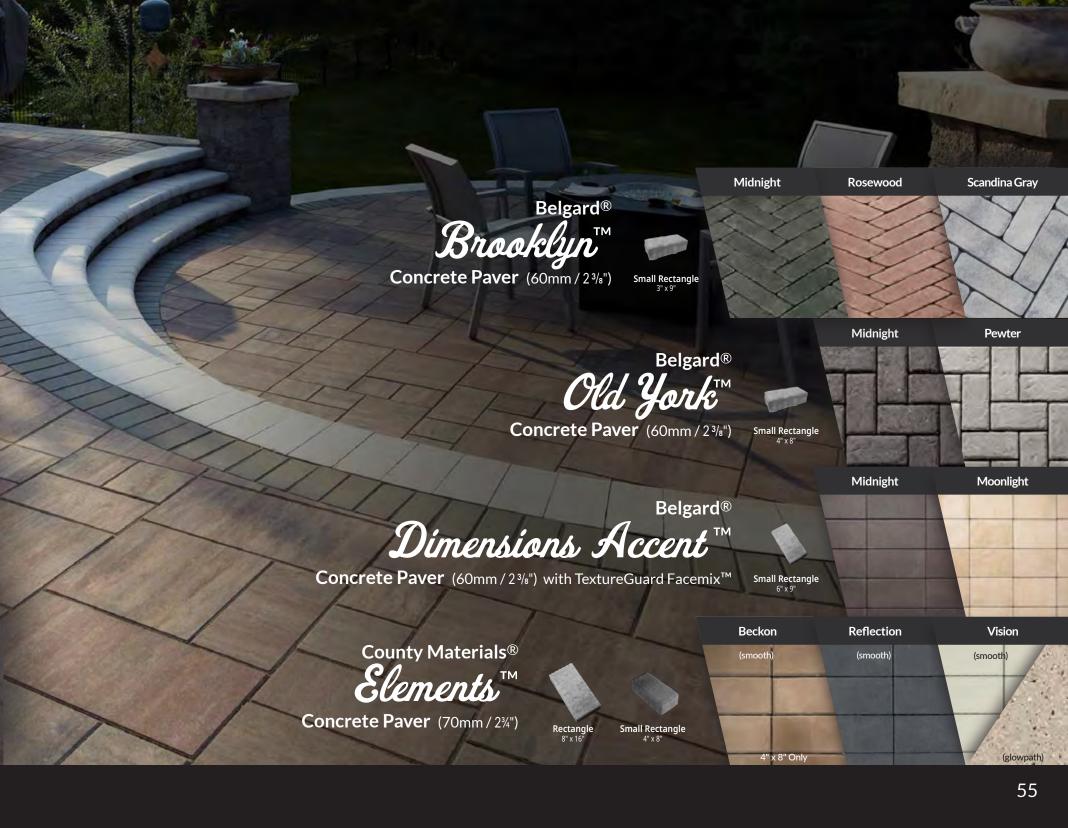

#### BELGARD HARDSCAPES LIFETIME TRANSFERABLE LIMITED WARRANTY

Oldcastle APG ("Belgard") is proud to inform you that all of our interlocking concrete paver and retaining walls ("Products") meet and/or exceed the requirements of ASTM C-1372. Belgard guarantees its Products against these standards for the lifetime of the Product defined by ICPI. This guarantee does not apply to splitting, chipping or other breakage that could be caused by impact, abrasion or overloading. This warranty is transferable. The original proof of purchase is required.