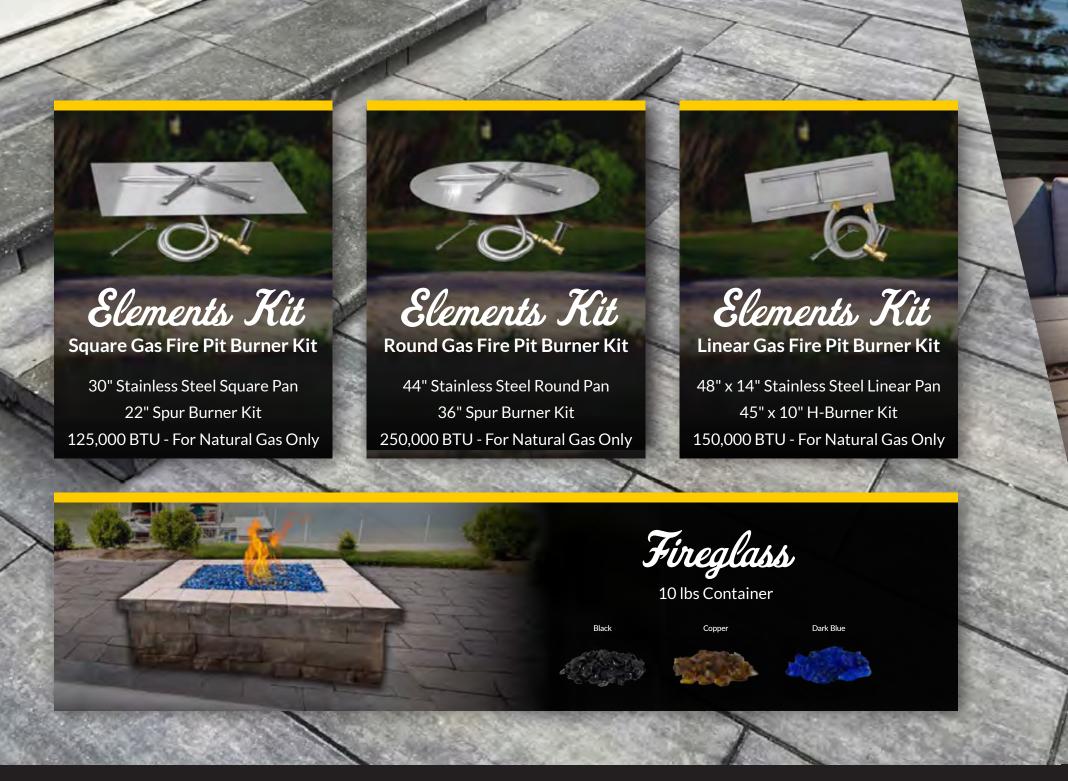

>22<br>24<br>26<br>31<br>32<br>33<br>34<br>35 | 6 Holland Stone® 7 Urbana® Stone 8 Mega Arbel® 9 Grand Fusion™ 10 Discover™ 11 Grand Discover™ 12 Grand Discover XL™ 13 Grand Tranquility® Pavers 14 Vantage® 15 Turfstone™ 16 Pine Hall® 17 Mirage® - Glocal® 18 Mirage® - Noon® 19 Mirage® - Quarziti® 2.0 20 Mirage® - Unico® 21 Bullnose Coping & Border Options 22 Landscape Lighting - Tru-Scapes® 24 Installation, Restoration, Protection 26 Retaining Wall & Paver Patio Components 31 Design Studio 32 Inspiration Pages 33 Dealer Info 34 Warranty Information |

Products, colors and sizes may change throughout the year. Colors shown in this catalog may vary from actual product. Please speak with a sales associate for the latest in products and options.















































































































#### **Prosocco Products** • Cleaners & Sealers



Sureklean Custom Masonry Cleaner Removes efflorescence, mortar, and rust spots.



Paver Enhancer Solvent based color enhancer.



**Saltguard** Salt barrier sealant.



Natural Stone Treatment Water repellent sealant for natural stone products.

## **Techniseal Products** • Cleaners & Sealers



Paver Prep
Paver Prep dislodges efflorescence
and pre-seal preparator.



WL-87
3-in-1 Sealant, semi-gloss finish wetlook sealer and sand joint stablizer.

## **Techniseal Products** • Polymeric Joint Sands



NOCO - Desert Tan
"No Compaction" polymeric joint sand.



NOCO - Iron Gray
"No Compaction" polymeric joint sand.

## **Techniseal Products** • Polymeric Joint Sands cont.



HP N