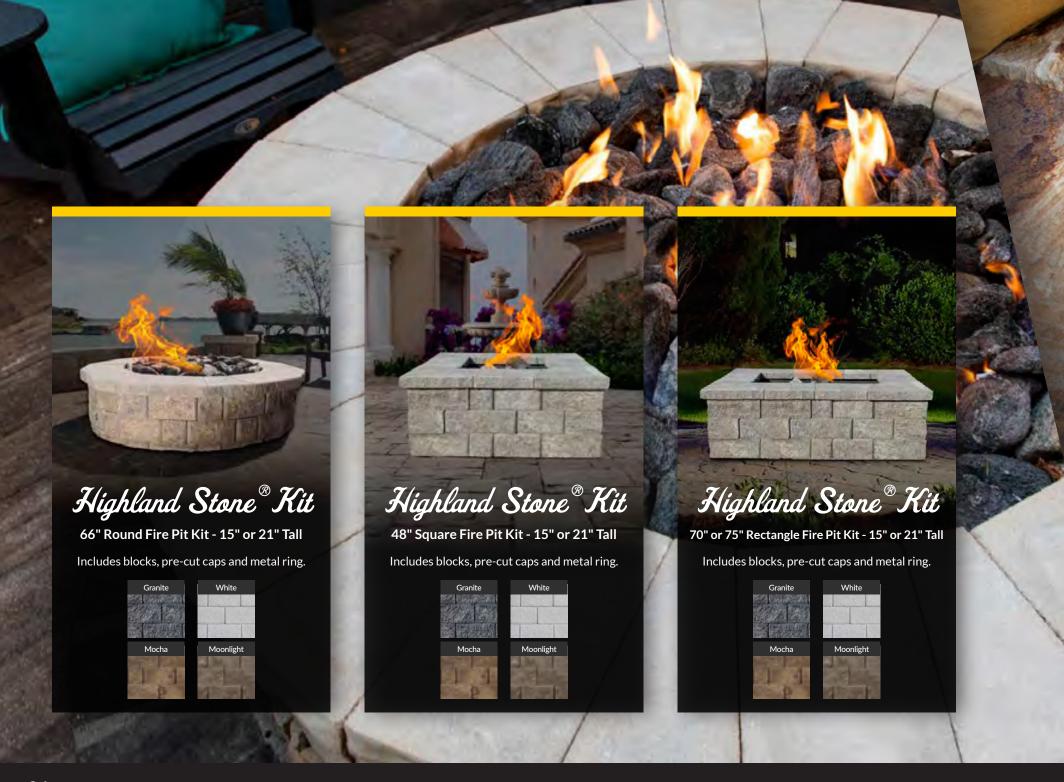

1<br>22<br>24<br>26<br>31<br>32<br>33<br>34<br>35 | 6 Holland Stone® 7 Urbana® Stone 8 Mega Arbel® 9 Grand Fusion™ 10 Discover™ 11 Grand Discover™ 12 Grand Discover XL™ 13 Grand Tranquility® Pavers 14 Vantage® 15 Turfstone™ 16 Pine Hall® 17 Mirage® - Glocal® 18 Mirage® - Noon® 19 Mirage® - Quarziti® 2.0 20 Mirage® - Unico® 21 Bullnose Coping & Border Options 22 Landscape Lighting - Tru-Scapes® 24 Installation, Restoration, Protection 26 Retaining Wall & Paver Patio Components 31 Design Studio 32 Inspiration Pages 33 Dealer Info 34 Warranty Information |

Products, colors and sizes may change throughout the year. Colors shown in this catalog may vary from actual product. Please speak with a sales associate for the latest in products and options.















































































































#### **Prosocco Products** • Cleaners & Sealers



Sureklean Custom Masonry Cleaner Removes efflorescence, mortar, and rust spots.



Paver Enhancer Solvent based color enhancer.



**Saltguard** Salt barrier sealant.



Natural Stone Treatment Water repellent sealant for natural stone products.

## **Techniseal Products** • Cleaners & Sealers



Paver Prep
Paver Prep dislodges efflorescence
and pre-seal preparator.



WL-87
3-in-1 Sealant, semi-gloss finish wetlook sealer and sand joint stablizer.

## **Techniseal Products** • Polymeric Joint Sands



NOCO - Desert Tan
"No Compaction" polymeric joint sand.



NOCO - Iron Gray
"No Compaction" polymeric joint sand.

## **Techniseal Products** • Polymeric Joint Sands cont.