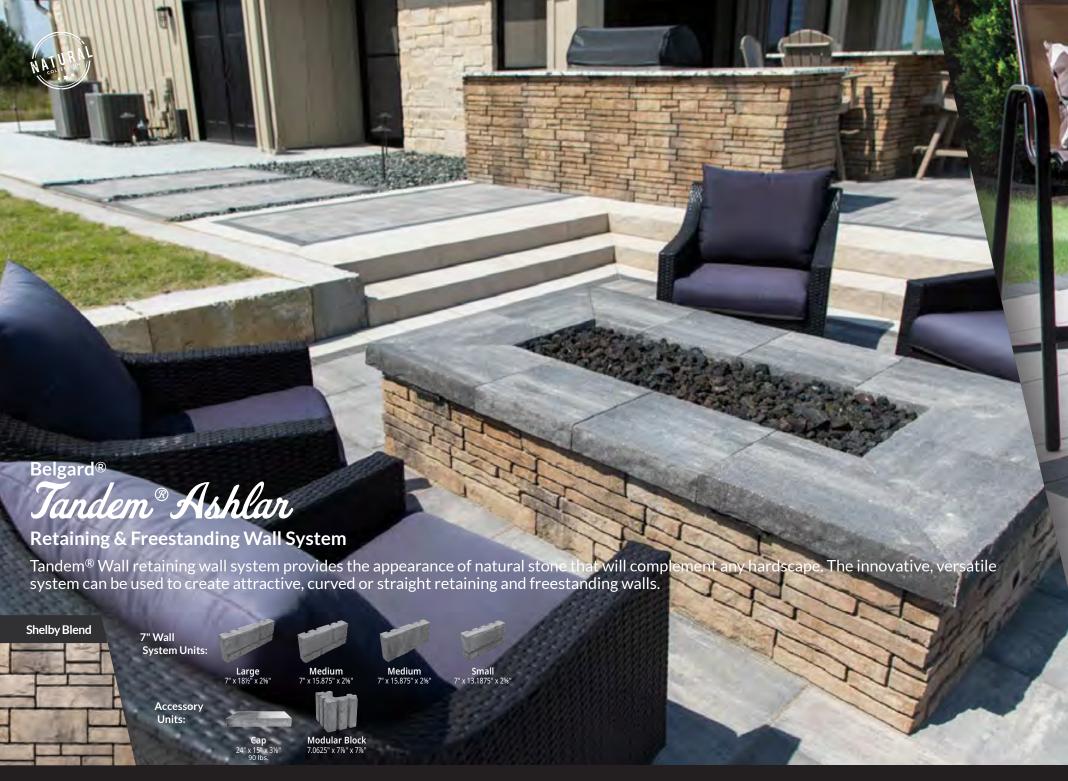

# **Retaining Wall Components**

- 1. Foundation Soil
- 2. Leveling Pad
- 3. Base Course
- 4. Drainage Pipe
- 5. Retaining Wall Units
- 6. Filter Fabric
- 7. Drainage Aggregate
- 8. Adhesive
- 9. Cap Units
- 10. Top Soil/Grass

# Paver Patio Components