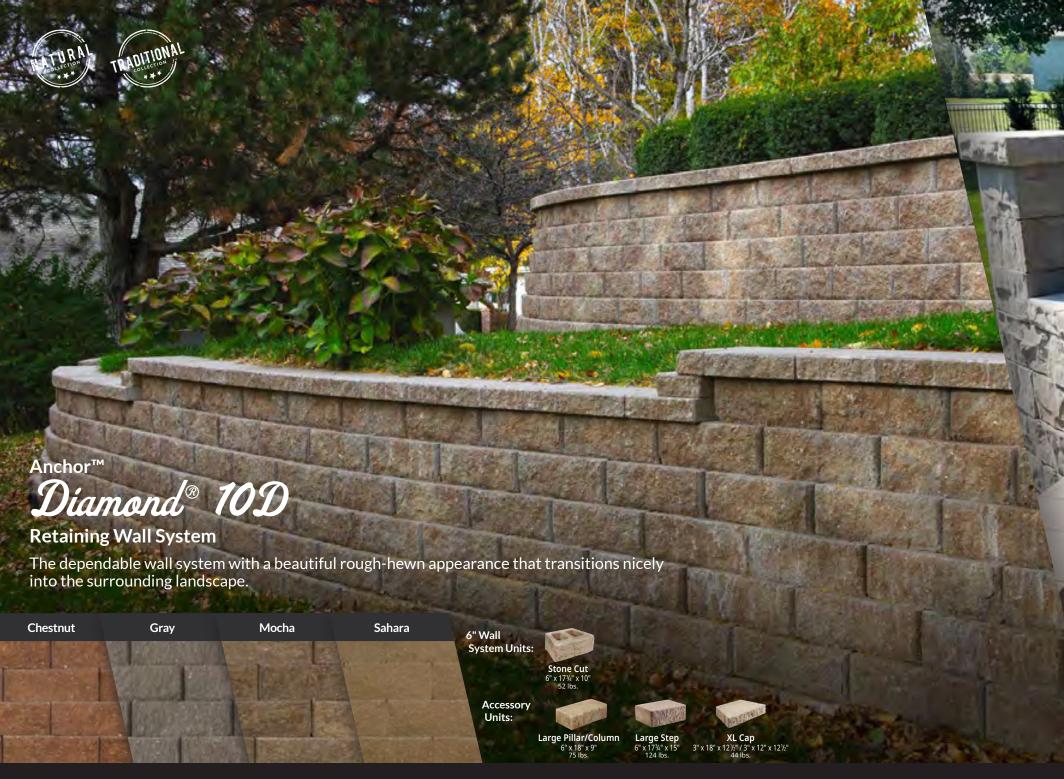

# **Retaining Wall Components**

- 1. Foundation Soil
- 2. Leveling Pad
- 3. Base Course
- 4. Drainage Pipe
- 5. Retaining Wall Units
- 6. Filter Fabric
- 7. Drainage Aggregate
- 8. Adhesive
- 9. Cap Units
- 10. Top Soil/Grass

Speak with a local dealer for full installation instructions and guidelines.