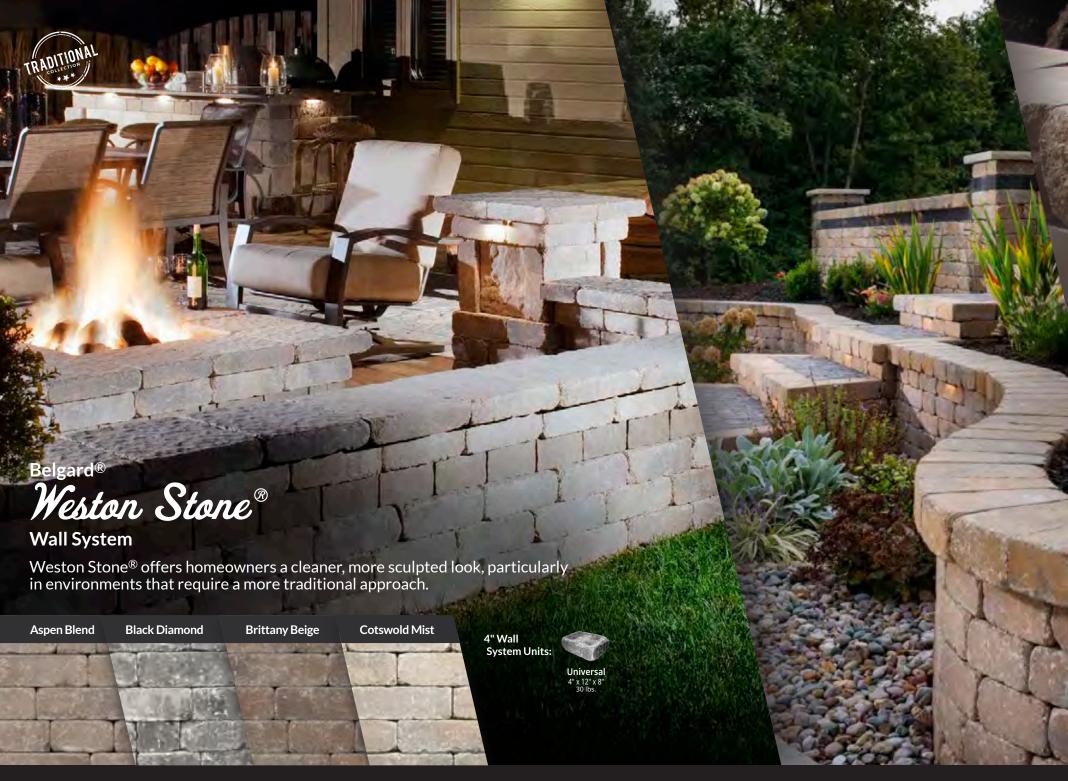

# **Retaining Wall Components**

- 1. Foundation Soil
- 2. Leveling Pad
- 3. Base Course
- 4. Drainage Pipe
- 5. Retaining Wall Units
- 6. Filter Fabric
- 7. Drainage Aggregate
- 8. Adhesive
- 9. Cap Units
- 10. Top Soil/Grass

# Paver Patio Components