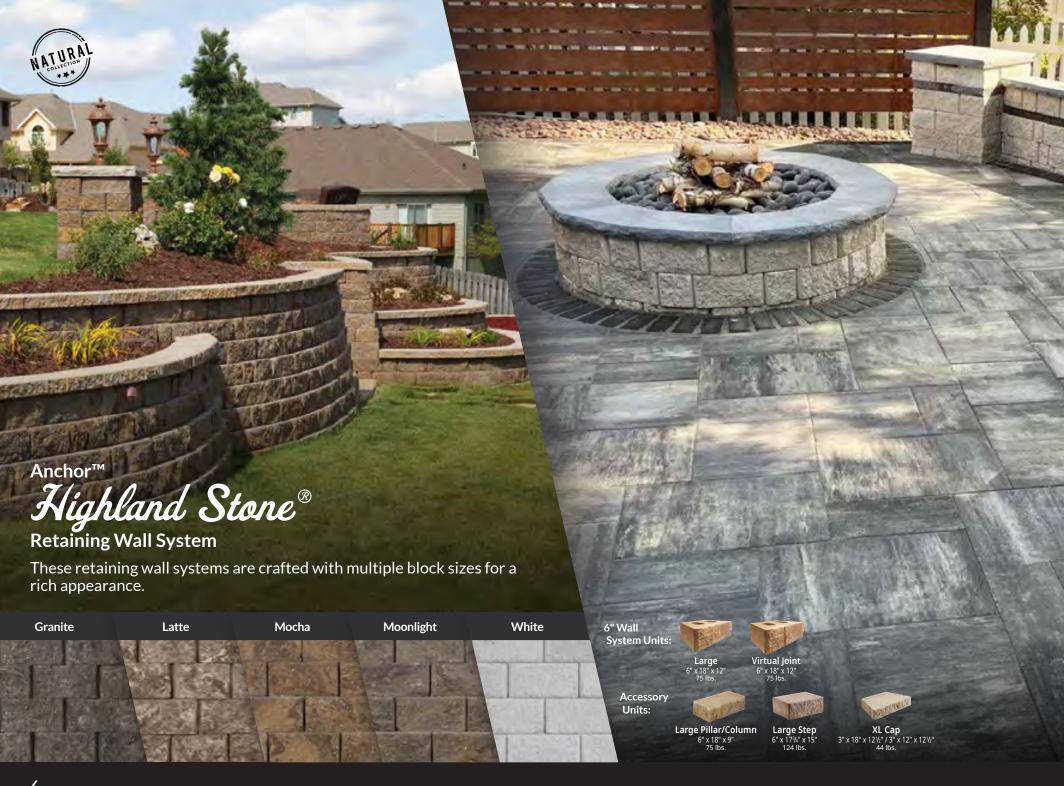

br>15<br>16<br>17<br>18<br>19<br>20<br>21<br>22<br>24<br>26<br>31<br>32<br>33<br>34<br>35 | 6 Holland Stone® 7 Urbana® Stone 8 Mega Arbel® 9 Grand Fusion™ 10 Discover™ 11 Grand Discover™ 12 Grand Discover XL™ 13 Grand Tranquility® Pavers 14 Vantage® 15 Turfstone™ 16 Pine Hall® 17 Mirage® - Glocal® 18 Mirage® - Noon® 19 Mirage® - Quarziti® 2.0 20 Mirage® - Unico® 21 Bullnose Coping & Border Options 22 Landscape Lighting - Tru-Scapes® 24 Installation, Restoration, Protection 26 Retaining Wall & Paver Patio Components 31 Design Studio 32 Inspiration Pages 33 Dealer Info 34 Warranty Information |

Products, colors and sizes may change throughout the year. Colors shown in this catalog may vary from actual product. Please speak with a sales associate for the latest in products and options.















































































































#### **Prosocco Products** • Cleaners & Sealers



Sureklean Custom Masonry Cleaner Removes efflorescence, mortar, and rust spots.



Paver Enhancer Solvent based color enhancer.



**Saltguard** Salt barrier sealant.



Natural Stone Treatment Water repellent sealant for natural stone products.

## **Techniseal Products** • Cleaners & Sealers



Paver Prep
Paver Prep dislodges efflorescence
and pre-seal preparator.



WL-87
3-in-1 Sealant, semi-gloss finish wetlook sealer and sand joint stablizer.

## **Techniseal Products** • Polymeric Joint Sands



NOCO - Desert Tan
"No Compaction" polymeric joint sand.



NOCO - Iron Gray
"No Compaction" polymeric joint sand.

## **Techniseal Prod