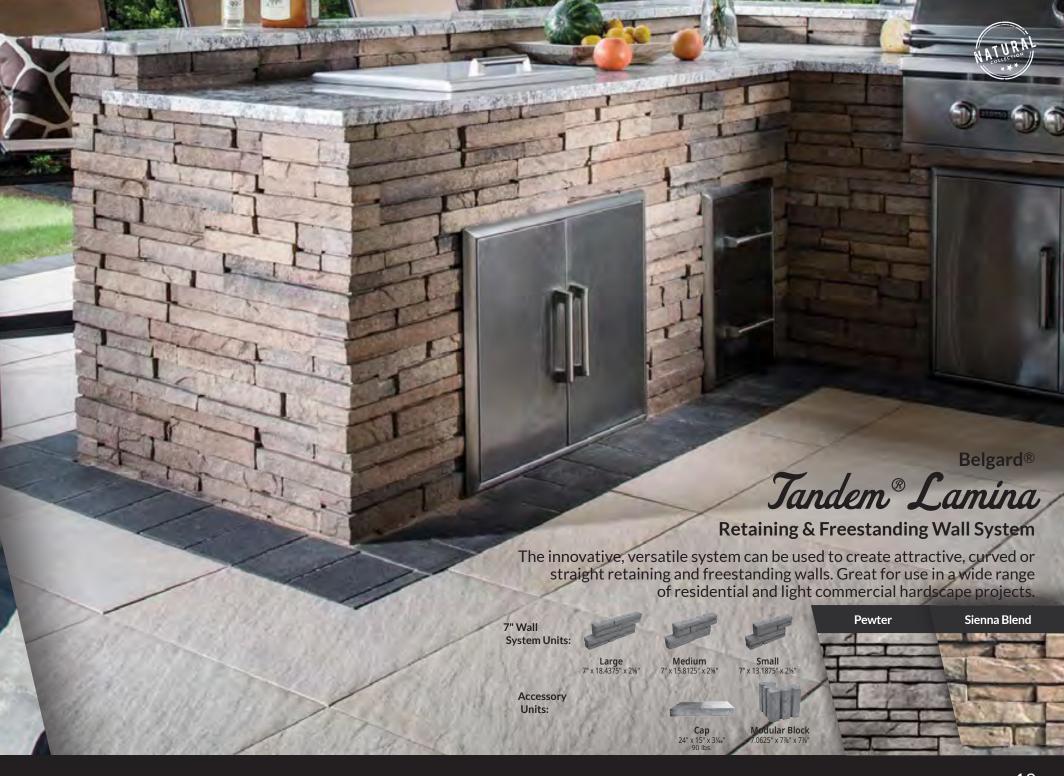

# **Retaining Wall Components**

- 1. Foundation Soil
- 2. Leveling Pad
- 3. Base Course
- 4. Drainage Pipe
- 5. Retaining Wall Units
- 6. Filter Fabric
- 7. Drainage Aggregate
- 8. Adhesive
- 9. Cap Units
- 10. Top Soil/Grass

# Paver Patio Components