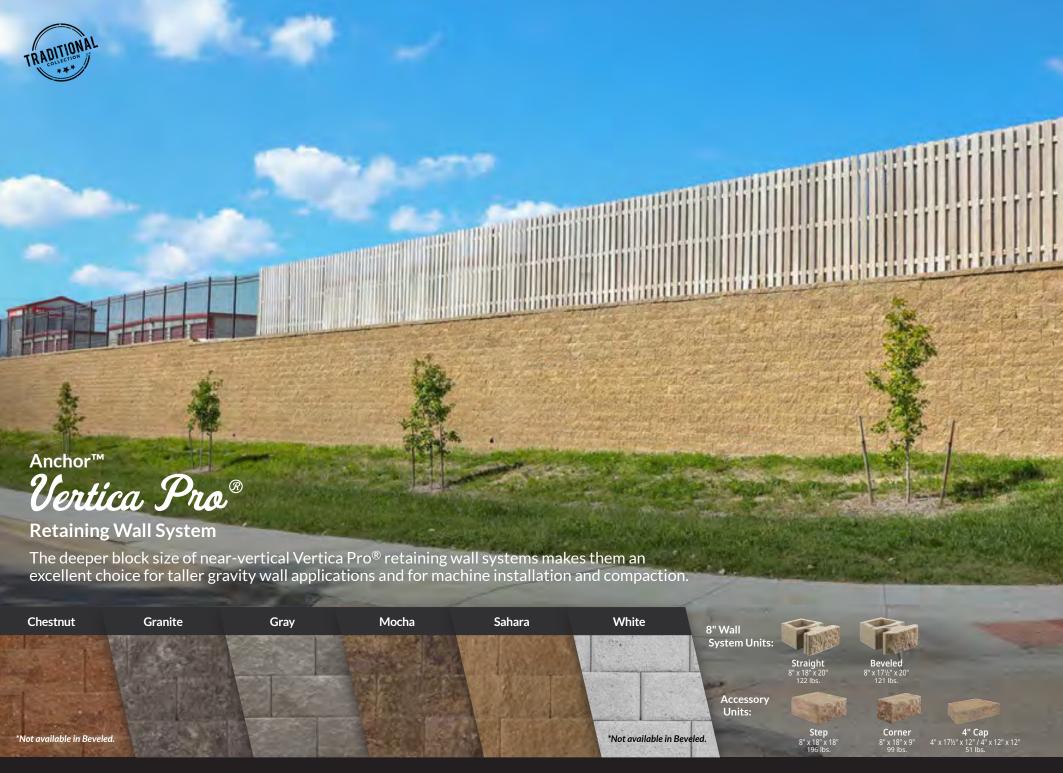

# **Retaining Wall Components**

- 1. Foundation Soil
- 2. Leveling Pad
- 3. Base Course
- 4. Drainage Pipe
- 5. Retaining Wall Units
- 6. Filter Fabric
- 7. Drainage Aggregate
- 8. Adhesive
- 9. Cap Units
- 10. Top Soil/Grass