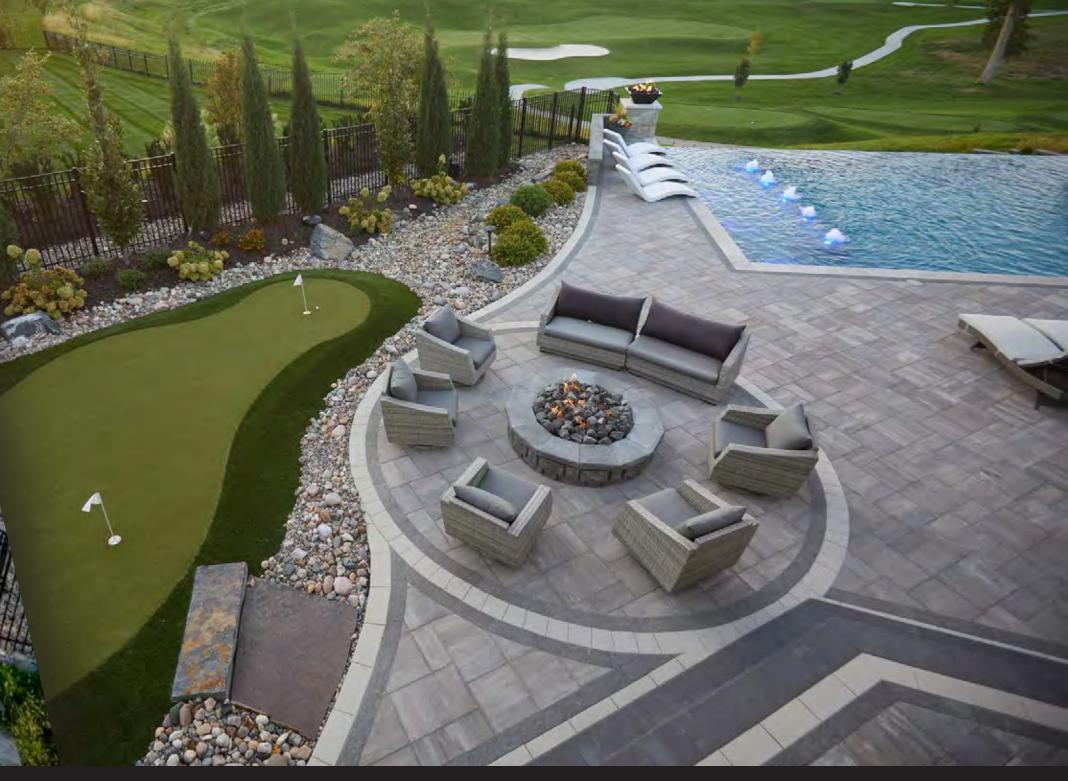

Unless modified in a writing signed by an officer of AWS, the limited warranty stated above is the only express warranty (whether written or oral) from AWS or its independent manufacturers that is applicable to AWS Wall Units and no one is authorized to otherwise modify or expand this warranty. The validity and interpretation of this warranty are governed by the internal laws (and not the law of conflicts) of the State of Minnesota.