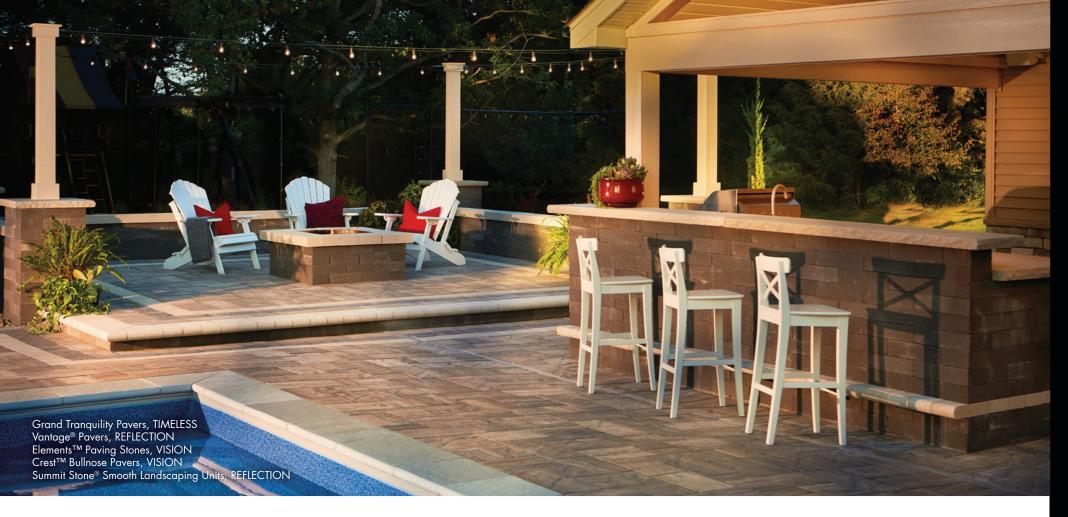

## GRAND TRANQUILITY - NEW PAVERS

Our Tranquility® Pavers are created with clean lines for a refined expression of style. Each paver is manufactured to withstand abrasion and high-traffic use and ensure steady footing with their non-slip surface.