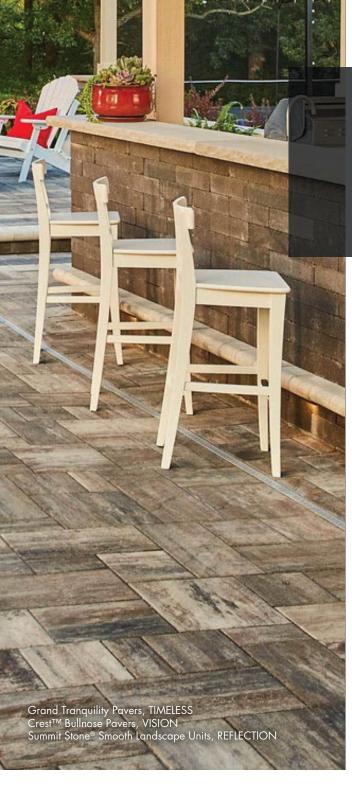

## GRAND TRANQUILITY - NEW PAVERS

Our Tranquility® Pavers are created with clean lines for a refined expression of style. Each paver is manufactured to withstand abrasion and high-traffic use and ensure steady footing with their non-slip surface.

## GRAND TRANQUILITY® SIZES - NEW

D x H x L (Inches)

Each pallet layer includes all sizes.

The color photos shown in this catalog were prepared with careful attention to accuracy. However, colors shown may vary from actual hues and should only be used as a guide. Refer to actual product samples for final color selection. Because concrete units are manufactured with high quality, naturally-mined aggregates and materials, variations in color or shading should be expected in products that are manufactured at different times and in units having different shapes. This color or shading variation is acceptable in the industry.