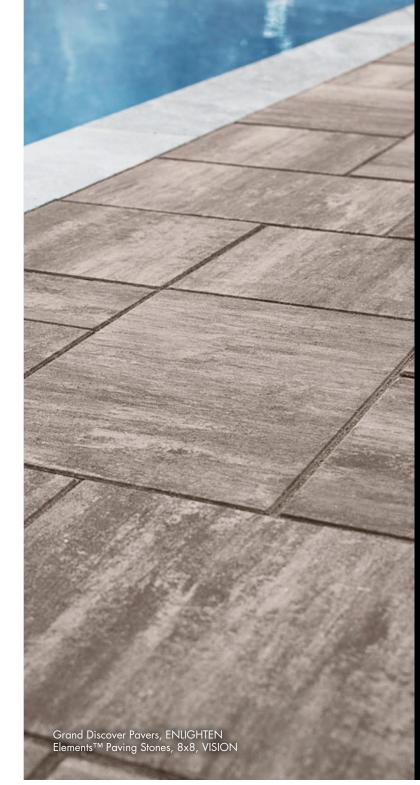

## GRAND DISCOVER PAVERS

Grand Discover<sup>®</sup> Pavers offer a smooth, sought-after surface texture in larger paving stone sizes. Manufactured as a three-piece module, these pavers can be used alone or melded with compatible pavers to create one-of-a-kind installations.