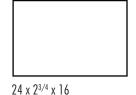

## GRAND DISCOVER® SIZES D x H x L (Inches)

Each pallet layer includes all sizes.

The color photos shown in this catalog were prepared with careful attention to accuracy. However, colors shown may vary from actual hues and should only be used as a guide. Refer to actual product samples for final color selection. Because concrete units are manufactured with high quality, naturally-mined aggregates and materials, variations in color or shading should be expected in products that are manufactured at different times and in units having different shapes. This color or shading variation is acceptable in the industry.