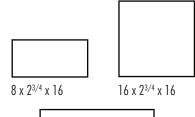

## GRAND DISCOVER® SIZES D x H x L (Inches)

Each pallet layer includes all sizes.

The color photos shown in this catalog were prepared with careful attention to accuracy. However, colors shown may vary from actual hues and should only be used as a guide. Refer to actual product samples for final color selection. Because concrete units are manufactured with high quality, naturally-mined aggregates and materials, variations in color or shading should be expected in products that are manufactured at different times and in units having different shapes. This color or shading variation is acceptable in the industry.