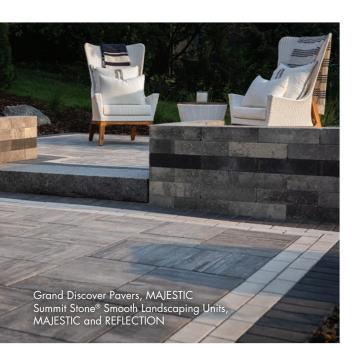

Grand Discover Pavers, TIMELESS Vantage<sup>®</sup> Pavers, REFLECTION Elements™ Paving Stones, 8x8, VISION

## GRAND DISCOVER PAVERS

Grand Discover<sup>®</sup> Pavers offer a smooth, sought-after surface texture in larger paving stone sizes. Manufactured as a three-piece module, these pavers can be used alone or melded with compatible pavers to create one-of-a-kind installations.