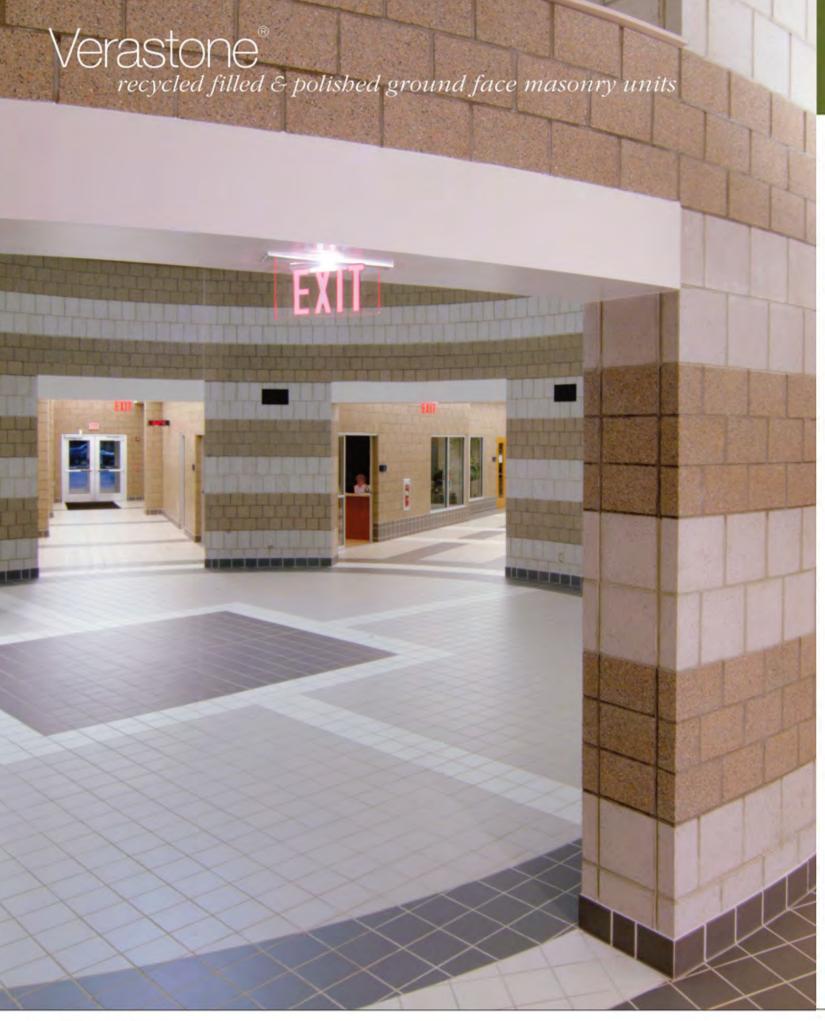

#### Verastone •

recycled ground face masonry units recycled filled and polished masonry units recycled textured masonry units

# Verastone®

Exceptional solutions for exceptional green buildings.

Verastone® recycled ground face, Verastone® Plus recycled filled & polished and Verastone® Textured recycled masonry units are just another example of our commitment to the development of sustainable solutions for your design excellence.

The new Verastone Textured recycled masonry units are integrally-colored concrete blocks with one or more faces shot-blast to a uniform, even texture exposing the variegated colors of the natural aggregates.