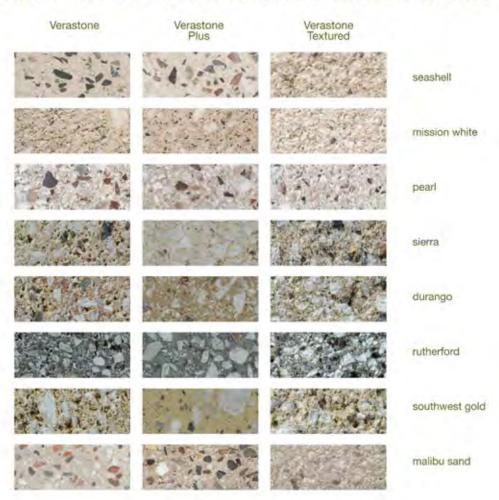

# Verastone®

Exceptional solutions for exceptional green buildings.

Verastone® recycled ground face, Verastone® Plus recycled filled & polished and Verastone® Textured recycled masonry units are just another example of our commitment to the development of sustainable solutions for your design excellence.

The new Verastone Textured recycled masonry units are integrally-colored concrete blocks with one or more faces shot-blast to a uniform, even texture exposing the variegated colors of the natural aggregates.