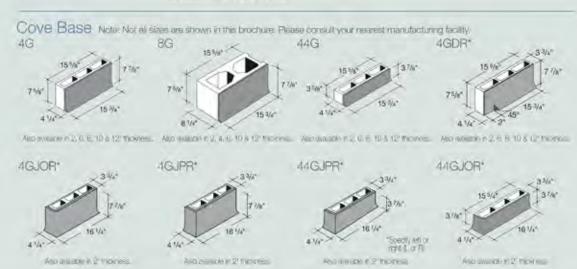

#### SIZES AND SHAPES

Surfaces are manufactured to provide finished dimensions. of 7-5/8" x 15-5/8" ± 1/8". Bed depth dimensions for single face units are 3-9/16", 5-9/16", 7-9/16", 11-9/16" ± 1/8". Two face units are 3-1/2", 5-1/2", 7-1/2", 11-1/2", # 1/8". Nominal 2", 4", 6", 8", 10" and 12" standard block. thickness are available as well as all standard block shapes. High-strength units for special structural requirements, over-sized units, and metric shapes and sizes are also available.