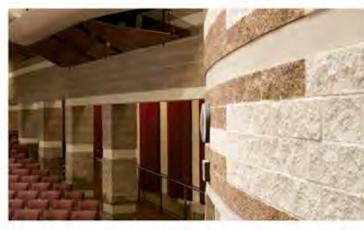

Front Cover Left: OPCC Cloverfield Services Center - Santa Monica, CA Architect: Killefer Flammang Masonry Colors: Banner Red, Coffee Bean, Peanut Brittle, Pebble, Whit-