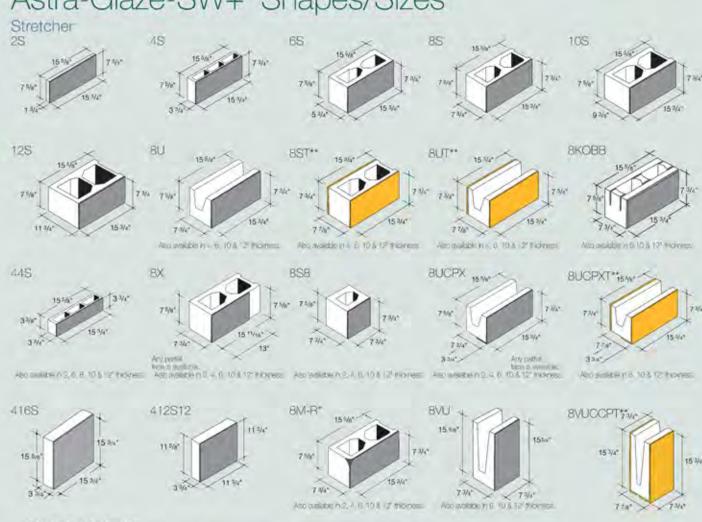

### Astra-Glaze-SW+ Shapes/Sizes

- \* Specify left or right (L.or Fi)
  \*\* See cautionary note regarding double-faced units (+) in installation Recommendations on Specifications Page.