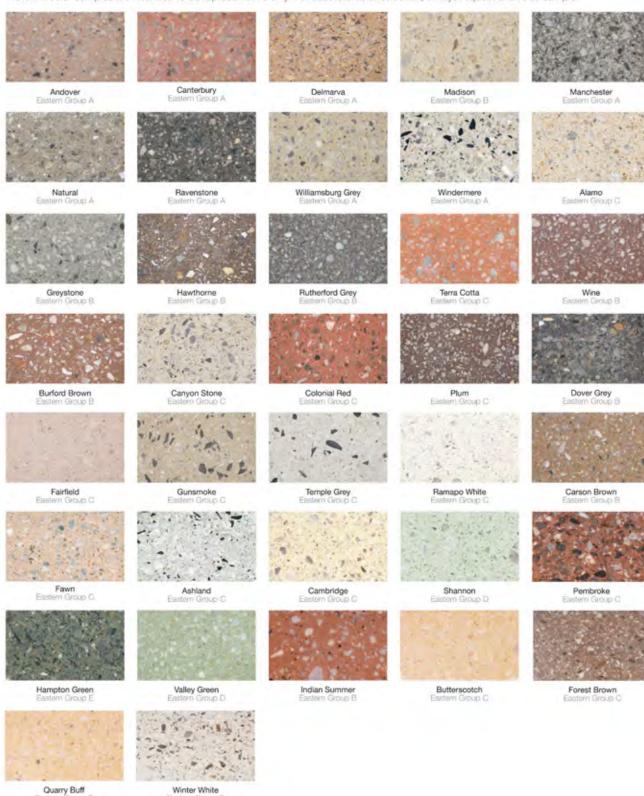

|                       | schiraz     |

11 VERASTONE 12

# Trendstone Plus® filled & polished masonry units tect: CO Architects - Mason: IMI Masonry Color: Black Canyon

# Trendstone Plus Western Selection

Note: All color samples are intended to be representative only. For accurate color selection, always request a full size sample.



Below Left: Westminster Cultural Center – Westminster, CA Architect: CO Architects – Mason: IMI Masonry

Color: Black Canyon

Below: Irvine Parking Structure, University of California – Irvine, CA Architect: Natural Harmony Design Colors: Malibu Sand, Mission White





TRENDSTONE PLUS 14

## Trendstone Plus Eastern Selection

Note: All color samples are intended to be representative only. For accurate color selection, always request a full size sample.



Most of the Trenwyth colors are available in Trendstone and Trendstone Plus. If you do not see the color and finish you need, please call us. PA-1-800-233-1924, IL-1-800-358-3003, AZ-1-800-331-9823

# Trendstone Plus Midwest Selection

Note: All color samples are intended to be representative only. For accurate color selection, always request a full size sample.



15 TRENDSTONE PLUS

#### Astra-Glaze-SW+ Specifications

#### SUBMITTAL

Submit color samples for selection from manufacturer's series. Submit product literature, certifications, test reports; full size sample(s) of each polar specified or selected. Custom colors are available. Contact Trenwyth (800-233-1924) for details.

#### QUALITY ASSURANCE

All glazed masonry units shall be Trenwyth Astra-Glaze-SW+ units manufactured by