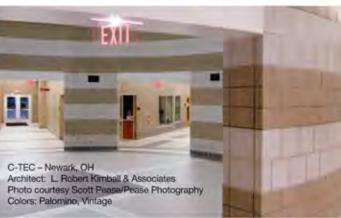

#### Verastone •

recycled ground face masonry units recycled filled and polished masonry units recycled textured masonry units

# Verastone®

Exceptional solutions for exceptional green buildings.

Verastone® recycled ground face, Verastone® Plus recycled filled & polished and Verastone® Textured recycled masonry units are just another example of our commitment to the development of sustainable solutions for your design excellence.