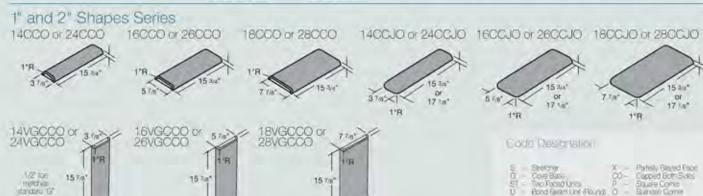

#### SIZES AND SHAPES

Actual facing dimensions shall be 7-3/4\* x 15-3/4\* forming a 1/16" lip around the edges of a modular 7-5/8" x 15-5/8" block. Nominal 2", 4", 6", 8", 10" and 12" standard block. thickness shall be used as required, as well as standard and special block shapes. Basic units may include stretchers, jambs, caps and cove bases. Other possible face dimensions are nominal 16" x 16", 12" x 12", 8" x 18", 4" x 16", 8" x 8". Semi-solid and solid units shall be used where specified and/or shown on the drawings.

#### SIZES AND SHAPES

Surfaces are manufactured to provide finished dimensions. of 7-5/8" x 15-5/8" ± 1/8". Bed depth dimensions for single face units are 3-9/16", 5-9/16", 7-9/16", 11-9/16" ± 1/8". Two face units are 3-1/2", 5-1/2", 7-1/2", 11-1/2", # 1/8". Nominal 2", 4", 6", 8", 10" and 12" standard block. thickness are available as well as all standard block shapes. High-strength units for special structural requirements, over-sized units, and metric shapes and sizes are also available.