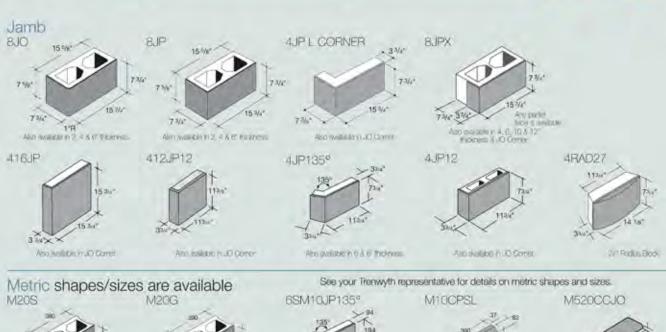

#### SIZES AND SHAPES

Surfaces are manufactured to provide finished dimensions. of 7-5/8" x 15-5/8" ± 1/8". Bed depth dimensions for single face units are 3-9/16", 5-9/16", 7-9/16", 11-9/16" ± 1/8". Two face units are 3-1/2", 5-1/2", 7-1/2", 11-1/2", # 1/8". Nominal 2", 4", 6", 8", 10" and 12" standard block. thickness are available as well as all standard block shapes. High-strength units for special structural requirements, over-sized units, and metric shapes and sizes are also available.