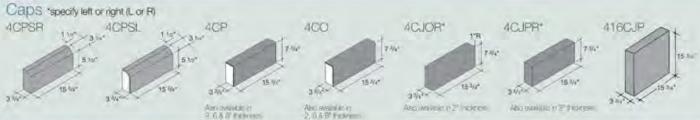

#### SIZES AND SHAPES

Actual facing dimensions shall be 7-3/4\* x 15-3/4\* forming a 1/16" lip around the edges of a modular 7-5/8" x 15-5/8" block. Nominal 2", 4", 6", 8", 10" and 12" standard block. thickness shall be used as required, as well as standard and special block shapes. Basic units may include stretchers, jambs, caps and cove bases. Other possible face dimensions are nominal 16" x 16", 12" x 12", 8" x 18", 4" x 16", 8" x 8". Semi-solid and solid units shall be used where specified and/or shown on the drawings.

#### SIZES AND SHAPES

Surfaces are manufactured to provide finished dimensions. of 7-5/8" x 15-5/8" ± 1/8". Bed depth dimensions for single face units are 3-9/16", 5-9/16", 7-9/16", 11-9/16" ± 1/8". Two face units are 3-1/2", 5-1/2", 7-1/2", 11-1/2", # 1/8". Nominal 2", 4", 6", 8", 10" and 12" standard block. thickness are available as well as all standard block shapes. High-strength units for special structural requirements, over-sized units, and metric shapes and sizes are also available.