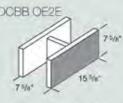

#### SIZES AND SHAPES

Actual facing dimensions shall be 7-3/4\* x 15-3/4\* forming a 1/16" lip around the edges of a modular 7-5/8" x 15-5/8" block. Nominal 2", 4", 6", 8", 10" and 12" standard block. thickness shall be used as required, as well as standard and special block shapes. Basic units may include stretchers, jambs, caps and cove bases. Other possible face dimensions are nominal 16" x 16", 12" x 12", 8" x 18", 4" x 16", 8" x 8". Semi-solid and solid units shall be used where specified and/or shown on the drawings.