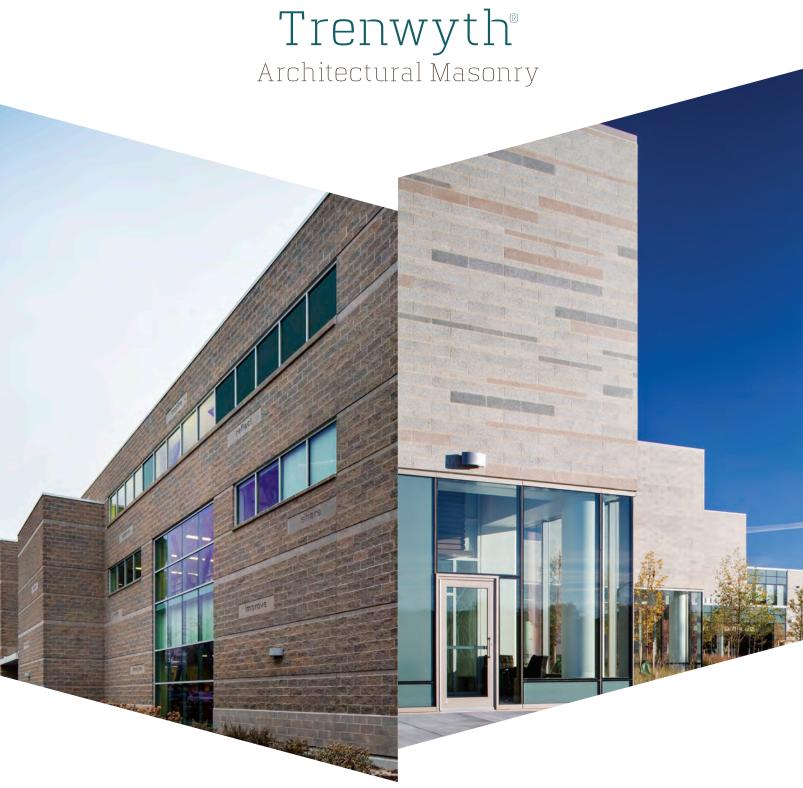

# Trenwyth Sustainable Solutions

Whether you prefer the look of ceramic tile, traditional ground face, the timeless look of terrazzo or a more textured look to complement your design, Trenwyth offers a full line of inspiring concrete masonry units.

Available in colors, shapes and sizes you won't find anywhere else, Trenwyth architectural concrete masonry units are more than just a pretty face. The beauty is in the block. Trenwyth units provide unmatched durability and exceptional structural integrity to create high-performance sustainable environments that will last the life of your building.

Front Cover Left: OPCC Cloverfield Services Center - Santa Monica, CA Architect: Killefer Flammang Masonry Colors: Banner Red, Coffee Bean, Peanut Brittle, Pebble, Whit-