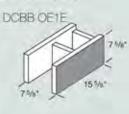

#### SIZES AND SHAPES

Actual facing dimensions shall be 7-3/4\* x 15-3/4\* forming a 1/16" lip around the edges of a modular 7-5/8" x 15-5/8" block. Nominal 2", 4", 6", 8", 10" and 12" standard block. thickness shall be used as required, as well as standard and special block shapes. Basic units may include stretchers, jambs, caps and cove bases. Other possible face dimensions are nominal 16" x 16", 12" x 12", 8" x 18", 4" x 16", 8" x 8". Semi-solid and solid units shall be used where specified and/or shown on the drawings.