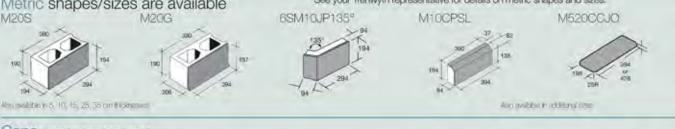

#### SIZES AND SHAPES

Actual facing dimensions shall be 7-3/4\* x 15-3/4\* forming a 1/16" lip around the edges of a modular 7-5/8" x 15-5/8" block. Nominal 2", 4", 6", 8", 10" and 12" standard block. thickness shall be used as required, as well as standard and special block shapes. Basic units may include stretchers, jambs, caps and cove bases. Other possible face dimensions are nominal 16" x 16", 12" x 12", 8" x 18", 4" x 16", 8" x 8". Semi-solid and solid units shall be used where specified and/or shown on the drawings.

#### SIZES AND SHAPES

Surfaces are manufactured to provide finished dimensions. of 7-5/8" x 15-5/8" ± 1/8". Bed depth dimensions for single face units are 3-9/16", 5-9/16", 7-9/16", 11-9/16" ± 1/8". Two face units are 3-1/2", 5-1/2", 7-1/2", 11-1/2", # 1/8". Nominal 2", 4", 6", 8", 10" and 12" standard block. thickness are available as well as all standard block shapes. High-strength units for special structural requirements, over-sized units, and metric shapes and sizes are also available.