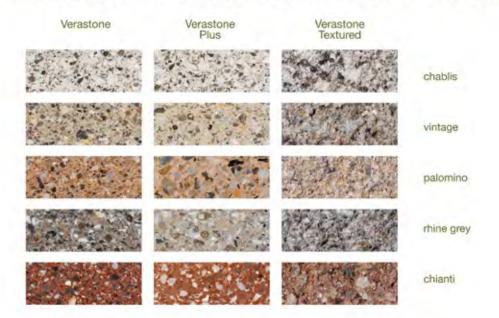

# Verastone®

Exceptional solutions for exceptional green buildings.

Verastone® recycled ground face, Verastone® Plus recycled filled & polished and Verastone® Textured recycled masonry units are just another example of our commitment to the development of sustainable solutions for your design excellence.

The new Verastone Textured recycled masonry units are integrally-colored concrete blocks with one or more faces shot-blast to a uniform, even texture exposing the variegated colors of the natural aggregates.