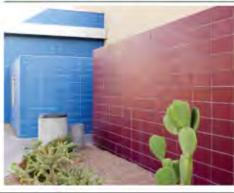

Front Cover Left: OPCC Cloverfield Services Center - Santa Monica, CA Architect: Killefer Flammang Masonry Colors: Banner Red, Coffee Bean, Peanut Brittle, Pebble, Whit-