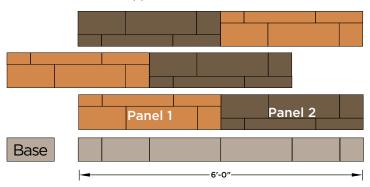

#### **SEQUENT™ INSTALLATION PATTERN**

Combine the Highland Stone® 6" and 3" wall systems to construct a multiheight wall with the easy-to-use Sequent™ panel installation pattern. This panel approach breaks up the horizontal lines of a typical single-height product. The repeating Sequent installation pattern is easy for contractors to install on a large scale in order to create a random, roughtextured look.

# 9-INCH BY 36-INCH PANEL INSTALLATION PATTERN

This 9-inch-high by 36-inch-long installation pattern uses an equal number of units of each face size to make a panel. This installation pattern is one of many possible options. Others can be used for different appearances.

## INSTALLATION GUIDELINES

Install the base course using best practices. The wall is built with a series of panels in a repeating installation pattern.

Follow these steps to build panels.

1 Start by using all three units of 6-inch product.

2 Next, use all three units of the 3-inch product and stack them on the first three units, staggering the bond. This completes panel one. (See orange-colored area in Installation Pattern.)

**3** Working along the wall, next use all three units of the alternate-sized product.

4 Use alternate product and stack units on the course described in Step 3, staggering the bond. This completes the second panel. (See brown-colored area in Installation Pattern). Repeat panel installations across the base course.

- **5** Backfill, compact and install grid or structural backfill, if needed.
- **6** Start the next set of panels by staggering the first unit 18 inches to the right or left of lower panels and repeat Step 1.

Continue to install panels to complete the wall.

Anchor Wall Systems, Inc., 5959 Baker Road, Suite 390, Minnetonka, MN 55345.

72.3404.4 05/14 4015 500

<sup>© 2014</sup> Anchor Wall Systems, Inc. The Highland Stone® wall systems are manufactured under license from Anchor Wall Systems, Inc. (AWS). The "Anchor A" and "Anchor Build Something Beautiful" logos, "Anchorplex," "Highland Stone" and "Seguent" are trademarks of AWS. The wall system blocks are covered by the AWS Limited Warranty. For a complete copy, visit your local dealer or see anchorwall.com.