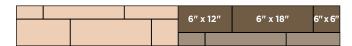

| 6" Units                | Large**        | Medium         | Small         |
|-------------------------|----------------|----------------|---------------|
| Approximate Dimensions* | 6" x 18" x 12" | 6" x 12" x 12" | 6" x 6" x 12" |
| Approximate Weight*     | 78 lbs.        | 59 lbs.        | 30 lbs.       |
| Coverage                | 0.75 sq. ft.   | 0.50 sq. ft.   | 0.25 sq. ft.  |
| Setback/System Batter   | 1 ½"/10.6°     | 1 ½"/10.6°     | 1 ½"/10.6°    |

# 9-INCH BY 36-INCH PANEL INSTALLATION PATTERN

This 9-inch-high by 36-inch-long installation pattern uses an equal number of units of each face size to make a panel. This installation pattern is one of many possible options. Others can be used for different appearances.