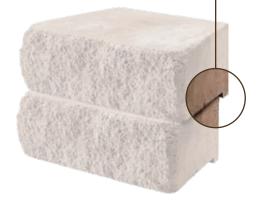

## No pins. No mortar. No misalignments.

Rear-lip block, invented by Anchor, makes installation fast and accurate. Anchor - the original rear-lip product!

\*Product dimensions are height by face length by depth. Actual dimensions and weights may vary from these approximate values due to variations in manufacturing processes. Specifications may change without notice. See your Anchor representative for details, color options, block dimensions and additional information.