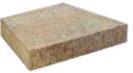

| Accessory Units         | XL™ Cap               | Step           |
|-------------------------|-----------------------|----------------|
| Approximate Dimensions* | Front, 3" x 18" x 13" | 6" x 16" x 12" |
|                         | Back, 3" x 12" x 13"  | 6" x 16" x 12" |
| Approximate Weight*     | 44 lbs.               | 89 lbs.        |
| Coverage                | 1.25 lin. ft.         |                |