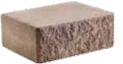

| 6" Units                | Large**        | Medium         | Small         |
|-------------------------|----------------|----------------|---------------|
| Approximate Dimensions* | 6" x 18" x 12" | 6" x 12" x 12" | 6" x 6" x 12" |
| Approximate Weight*     | 78 lbs.        | 59 lbs.        | 30 lbs.       |
| Coverage                | 0.75 sq. ft.   | 0.50 sq. ft.   | 0.25 sq. ft.  |
| Setback/System Batter   | 1 ½"/10.6°     | 1 ½"/10.6°     | 1 ½"/10.6°    |