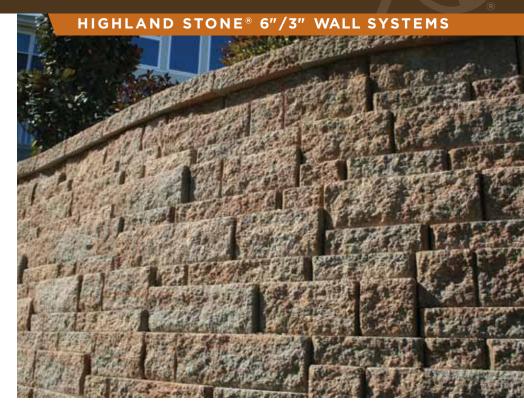

For an easy-to-install random, multiheight look, two popular Anchor™ products can be combined in the Sequent™ retaining wall panel system with great aesthetic and functional results. The Sequent panels are a quick way to build a multiheight wall by combining the Highland Stone® 6" and 3" multipiece retaining wall systems in a panel installation pattern. These panels break up the horizontal lines of a typical single-height product and can be used with geosynthetic reinforcement or with the Anchorplex™ retaining wall system. The Sequent installation pattern is simple to install on a large scale and provides a random, rough-textured look.

# HIGHLAND STONE® 6"/3" WALL SYSTEMS

#### **SEQUENT™ INSTALLATION PATTERN**

Combine the Highland Stone® 6" and 3" wall systems to construct a multiheight wall with the easy-to-use Sequent™ panel installation pattern. This panel approach breaks up the horizontal lines of a typical single-height product. The repeating Sequent installation pattern is easy for contractors to install on a large scale in order to create a random, roughtextured look.