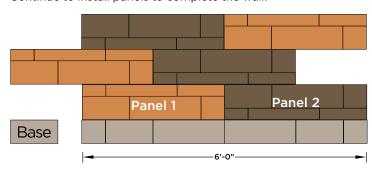

#### **SEQUENT™ INSTALLATION PATTERN**

Combine the Highland Stone® 6" and 3" wall systems to construct a multiheight wall with the easy-to-use Sequent™ panel installation pattern. This panel approach breaks up the horizontal lines of a typical single-height product. The repeating Sequent installation pattern is easy for contractors to install on a large scale in order to create a random, roughtextured look.

## INSTALLATION GUIDELINES

Install the base course using best practices. The wall is built with a series of panels in a repeating installation pattern.

Follow these steps to build panels.

1 Start by using all three units of 6-inch product.

2 Next, use all three units of the 3-inch product and stack them on the first three units, staggering the bond. This completes panel one. (See orange-colored area in Installation Pattern.)

**3** Working along the wall, next use all three units of the alternate-sized product.

4 Use alternate product and stack units on the course described in Step 3, staggering the bond. This completes the second panel. (See brown-colored area in Installation Pattern). Repeat panel installations across the base course.

- **5** Backfill, compact and install grid or structural backfill, if needed.
- **6** Start the next set of panels by staggering the first unit 18 inches to the right or left of lower panels and repeat Step 1.

Continue to install panels to complete the wall.

Anchor Wall Systems, Inc., 5959 Baker Road, Suite 390, Minnetonka, MN 55345.

72.3404.4 05/14 4015 500

<sup>© 2014</sup> Anchor Wall Systems, Inc. The Highland Stone® wall systems are manufactured under license from Anchor Wall Systems, Inc. (AWS). The "Anchor A" and "Anchor Build Something Beautiful" logos, "Anchorplex," "Highland Stone" and "Seguent" are trademarks of AWS. The wall system blocks are covered by the AWS Limited Warranty. For a complete copy, visit your local dealer or see anchorwall.com.