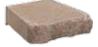

For an easy-to-install random, multiheight look, two popular Anchor™ products can be combined in the Sequent™ retaining wall panel system with great aesthetic and functional results. The Sequent panels are a quick way to build a multiheight wall by combining the Highland Stone® 6" and 3" multipiece retaining wall systems in a panel installation pattern. These panels break up the horizontal lines of a typical single-height product and can be used with geosynthetic reinforcement or with the Anchorplex™ retaining wall system. The Sequent installation pattern is simple to install on a large scale and provides a random, rough-textured look.

#### **SEQUENT™ INSTALLATION PATTERN**

Combine the Highland Stone® 6" and 3" wall systems to construct a multiheight wall with the easy-to-use Sequent™ panel installation pattern. This panel approach breaks up the horizontal lines of a typical single-height product. The repeating Sequent installation pattern is easy for contractors to install on a large scale in order to create a random, roughtextured look.