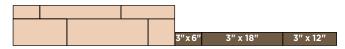

| 6" Units                | Large**        | Medium         | Small         |
|-------------------------|----------------|----------------|---------------|
| Approximate Dimensions* | 6" x 18" x 12" | 6" x 12" x 12" | 6" x 6" x 12" |
| Approximate Weight*     | 78 lbs.        | 59 lbs.        | 30 lbs.       |
| Coverage                | 0.75 sq. ft.   | 0.50 sq. ft.   | 0.25 sq. ft.  |
| Setback/System Batter   | 1 ½"/10.6°     | 1 ½"/10.6°     | 1 ½"/10.6°    |