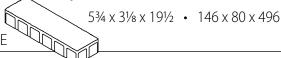

## Sizes & Patterns Essence Wood Grain Plank Pavers™

D x H x L (Nominal Size) Inches • Millimeters

5¾ x 3½ x 9½6 • 146 x 80 x 246

5¾ x 3½ x 11½ • 146 x 80 x 296

 $5\% \times 3\% \times 13\% \cdot 146 \times 80 \times 346$ 

 $5\% \times 3\% \times 17\% \cdot 146 \times 80 \times 446$ 

| SF/Layer | Layers/Pallet | SF/Pallet | Lbs./Pallet |
|----------|---------------|-----------|-------------|
| 10.74    | 8             | 85.92     | 3210        |