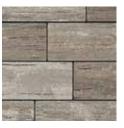

## **Essence** Wood Grain Plank Pavers™

Essence Wood Grain Plank Pavers allow you to enjoy the deep rich textures of wood planks with the lasting durability and easy maintenance of concrete.



**Essence Wood Grain Plank Pavers™** offer the unmatched durability of concrete with authentic looking grain and textures found in weathered wood, but without the maintenance requirements of typical wood products. Deep splits and detailed graining is featured on their surface. Five different plank lengths facilitate a linear laying pattern and create a dramatic effect.

## **Color Options Essence Wood Grain Plank Pavers**™

## **Blended Colors**

Standard







**Aware** 

Bliss

Pride

**Timeless** 

## Sizes & Patterns Essence Wood Grain Plank Pavers™

D x H x L (Nominal Size) Inches • Millimeters



5¾ x 3½ x 9½6 • 146 x 80 x 246



5¾ x 3½ x 11½ • 146 x 80 x 296





 $5\% \times 3\% \times 13\% \cdot 146 \times 80 \times 346$ 



 $5\% \times 3\% \times 17\% \cdot 146 \times 80 \times 446$ 



| SF/Layer | Layers/Pallet | SF/Pallet | Lbs./Pallet |
|----------|---------------|-----------|-------------|
| 10.74    | 8             | 85.92     | 3210        |

Essence Wood Grain Plank Pavers™ Layer Pattern



Note: Textured paver and patio stone surfaces require a buffer between the plate compactor and the paver surface to prevent scuffing. Refer to County Materials' Interlocking Concrete Paver or Slab Installation Guidelines, or contact Count