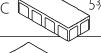

## Sizes & Patterns Essence Wood Grain Plank Pavers™

D x H x L (Nominal Size) Inches • Millimeters

5¾ x 3½ x 9½6 • 146 x 80 x 246

5¾ x 3½ x 11½ • 146 x 80 x 296

 $5\% \times 3\% \times 13\% \cdot 146 \times 80 \times 346$ 

 $5\% \times 3\% \times 17\% \cdot 146 \times 80 \times 446$ 

| SF/Layer | Layers/Pallet | SF/Pallet | Lbs./Pallet |
|----------|---------------|-----------|-------------|
| 10.74    | 8             | 85.92     | 3210        |