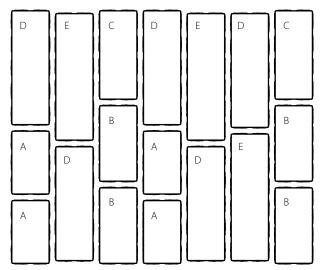

Essence Wood Grain Plank Pavers™ Layer Pattern

Note: Textured paver and patio stone surfaces require a buffer between the plate compactor and the paver surface to prevent scuffing. Refer to County Materials' Interlocking Concrete Paver or Slab Installation Guidelines, or contact County Materials for information.