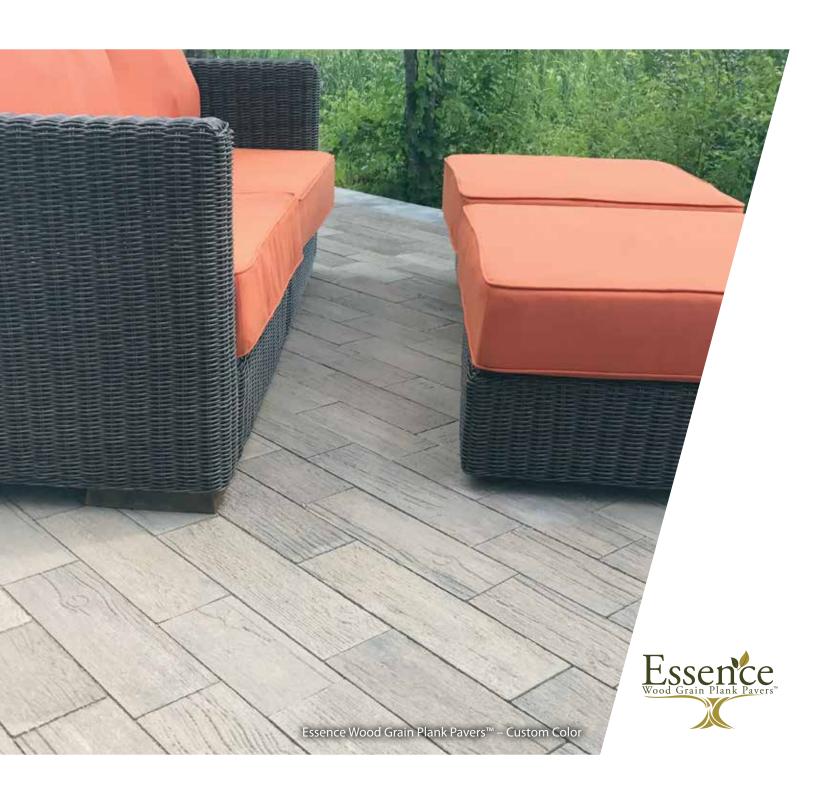

## **Essence** Wood Grain Plank Pavers™

Essence Wood Grain Plank Pavers allow you to enjoy the deep rich textures of wood planks with the lasting durability and easy maintenance of concrete.

**Essence Wood Grain Plank Pavers™** offer the unmatched durability of concrete with authentic looking grain and textures found in weathered wood, but without the maintenance requirements of typical wood products. Deep splits and detailed graining is featured on their surface. Five different plank lengths facilitate a linear laying pattern and create a dramatic effect.