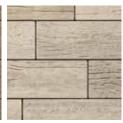

## **Essence** Wood Grain Plank Pavers™

Essence Wood Grain Plank Pavers allow you to enjoy the deep rich textures of wood planks with the lasting durability and easy maintenance of concrete.



**Essence Wood Grain Plank Pavers™** offer the unmatched durability of concrete with authentic looking grain and textures found in weathered wood, but without the maintenance requirements of typical wood products. Deep splits and detailed graining is featured on their surface. Five different plank lengths facilitate a linear laying pattern and create a dramatic effect.

## **Color Options Essence Wood Grain Plank Pavers**™

## **Blended Colors**

Standard







**Aware** 

Bliss

Pride

**Timeless** 

## Sizes & Patterns Essence Wood Grain Plank Pavers™

D x H x L (Nominal Size) Inches • Millimeters



5¾ x 3½ x 9½6 • 146 x 80 x 246



5¾ x 3½ x 11½ • 146 x 80 x 296





 $5\% \times 3\% \times 13\% \cdot 146 \times 80 \times 346$ 



 $5\% \times 3\% \times 17\% \cdot 146 \times 80 \times 446$ 



| SF/Layer | Layers/Pallet | SF/Pallet | Lbs./Pallet |
|----------|---------------|-----------|-------------|
| 10.74    | 8             | 85.92     | 3210        |

Essence Wood Grain Plank Pavers™ Layer Pattern



Note: Textured paver and patio stone surfaces require a buffer between the plate compactor and the paver surface to prevent scuffing. Refer to County Materials' Interlocking Concrete Paver or Slab Installation Guidelines, or contact C