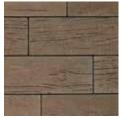

## **Essence** Wood Grain Plank Pavers™

Essence Wood Grain Plank Pavers allow you to enjoy the deep rich textures of wood planks with the lasting durability and easy maintenance of concrete.



**Essence Wood Grain Plank Pavers™** offer the unmatched durability of concrete with authentic looking grain and textures found in weathered wood, but without the maintenance requirements of typical wood products. Deep splits and detailed graining is featured on their surface. Five different plank lengths facilitate a linear laying pattern and create a dramatic effect.

## **Color Options Essence Wood Grain Plank Pavers**™

## **Blended Colors**

Standard







**Aware** 

Bliss

Pride

**Timeless** 

## Sizes & Patterns Essence Wood Grain Plank Pavers™

D x H x L (Nominal Size) Inches • Millimeters



5¾ x 3½ x 9½6 • 146 x 80 x 246



5¾ x 3½ x 11½ • 146 x 80 x 296





 $5\% \times 3\% \times 13\% \cdot 146 \times 80 \times 346$ 



 $5\% \times 3\% \times 17\% \cdot 146 \times 80 \times 446$ 



| SF/Layer | Layers/Pallet | SF/Pallet | Lbs./Pallet |
|----------|---------------|-----------|-------------|
| 10.74    | 8             | 85.92     | 3210        |

Essence Wood Grain Plank Pavers™ Layer Pattern



Note: Textured paver and patio stone surfaces require a buffer between the plate compactor and the paver surface to prevent scuffing. Refer to County Materials' Interlocking Concrete Paver or Slab Installation Guidelines, or contact Cou