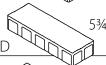

## Sizes & Patterns Essence Wood Grain Plank Pavers™

D x H x L (Nominal Size) Inches • Millimeters

5¾ x 3½ x 9½6 • 146 x 80 x 246

5¾ x 3½ x 11½ • 146 x 80 x 296

 $5\% \times 3\% \times 13\% \cdot 146 \times 80 \times 346$ 