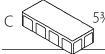

## Sizes & Patterns Essence Wood Grain Plank Pavers™

D x H x L (Nominal Size) Inches • Millimeters

5¾ x 3½ x 9½6 • 146 x 80 x 246

5¾ x 3½ x 11½ • 146 x 80 x 296

 $5\% \times 3\% \times 13\% \cdot 146 \times 80 \times 346$ 