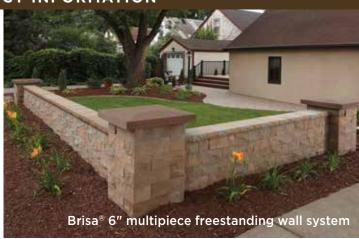

## PRODUCT INFORMATION

The Brisa® 6" multipiece freestanding wall system offers beauty, simplicity and design flexibility with the look of hand-carved natural stone. Use it to create curved or straight walls, seating walls, parapet walls, courtyards and grill surrounds.