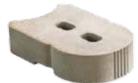

## No pins. No mortar. No misalignments.

Rear-lip block, invented by Anchor, makes installation fast and accurate. Anchor™ - the original rear-lip product!

<sup>\*</sup>This height assumes level backfill and clean, compacted sand or gravel and no surcharge.

A set of 6" Freestanding Wall Units

| A Set of 6" Retaining Wall Units | The second second | The second second | THE PARTY OF THE P |  |
|----------------------------------|-------------------|-------------------|--------------------------------------------------------------------------------------------------------------------------------------------------------------------------------------------------------------------------------------------------------------------------------------------------------------------------------------------------------------------------------------------------------------------------------------------------------------------------------------------------------------------------------------------------------------------------------------------------------------------------------------------------------------------------------------------------------------------------------------------------------------------------------------------------------------------------------------------------------------------------------------------------------------------------------------------------------------------------------------------------------------------------------------------------------------------------------------------------------------------------------------------------------------------------------------------------------------------------------------------------------------------------------------------------------------------------------------------------------------------------------------------------------------------------------------------------------------------------------------------------------------------------------------------------------------------------------------------------------------------------------------------------------------------------------------------------------------------------------------------------------------------------------------------------------------------------------------------------------------------------------------------------------------------------------------------------------------------------------------------------------------------------------------------------------------------------------------------------------------------------------|--|
| Quantity/Size                    | 2 - 6" x 16"      | 1 - 6" x 10"      | 1- 6" x 6"                                                                                                                                                                                                                                                                                                                                                                                                                                                                                                                                                                                                                                                                                                                                                                                                                                                                                                                                                                                                                                                                                                                                                                                                                                                                                                                                                                                                                                                                                                                                                                                                                                                                                                                                                                                                                                                                                                                                                                                                                                                                                                                     |  |
| Approximate Dimensions*          | 6" x 16" x 8"     | 6" x 10" x 8"     | 6" x 6" x 8"                                                                                                                                                                                                                                                                                                                                                                                                                                                                                                                                                                                                                                                                                                                                                                                                                                                                                                                                                                                                                                                                                                                                                                                                                                                                                                                                                                                                                                                                                                                                                                                                                                                                                                                                                                                                                                                                                                                                                                                                                                                                                                                   |  |
| Approximate Weight*              | 52 lbs.           | 31 lbs.           | 20 lbs.                                                                                                                                                                                                                                                                                                                                                                                                                                                                                                                                                                                                                                                                                                                                                                                                                                                                                                                                                                                                                                                                                                                                                                                                                                                                                                                                                                                                                                                                                                                                                                                                                                                                                                                                                                                                                                                                                                                                                                                                                                                                                                                        |  |
| Coverage 0.67 sq. ft.            |                   | 0.42 sq. ft.      | 0.25 sq. ft.                                                                                                                                                                                                                                                                                                                                                                                                                                                                                                                                                                                                                                                                                                                                                                                                                                                                                                                                                                                                                                                                                                                                                                                                                                                                                                                                                                                                                                                                                                                                                                                                                                                                                                                                                                                                                                                                                                                                                                                                                                                                                                                   |  |
| Setback/System Batter            | 1"/9.5°           | 1"/9.5°           | 1"/9.5°                                                                                                                                                                                                                                                                                                                                                                                                                                                                                                                                                                                                                                                                                                                                                                                                                                                                                                                                                                                                                                                                                                                                                                                                                                                                                                                                                                                                                                                                                                                                                                                                                                                                                                                                                                                                                                                                                                                                                                                                                                                                                                                        |  |