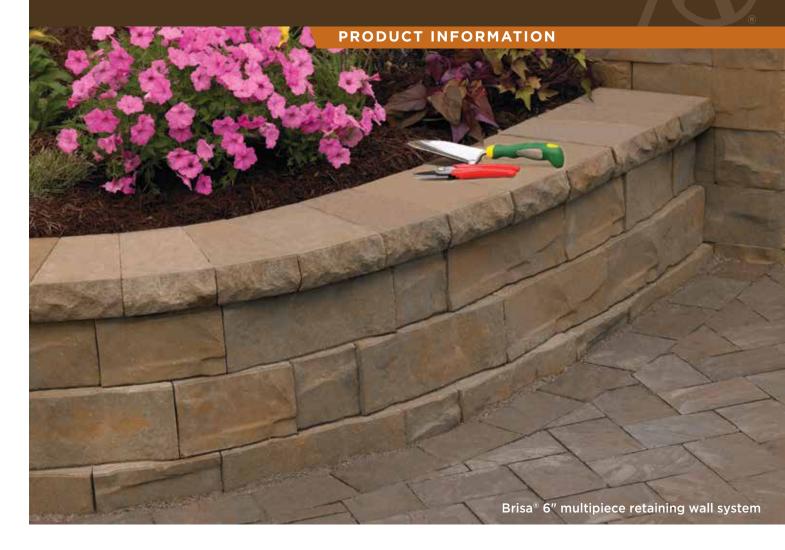

Get the look of natural stone with the Brisa® 6" multipiece wall systems. With a design inspired by split limestone, the Brisa® 6" multipiece retaining wall system is an attractive alternative to traditional retaining wall blocks. Its elegant design provides remarkable versatility for any outdoor project. Complementary accessories and freestanding wall products complete the system.

Ideal for most residential projects, the retaining wall product can be used to create curved or straight walls, fire pits, flower beds, garden planters, garden walls, vegetable gardens, outdoor kitchens, planters, raised gardens, raised patios, steps and terraced walls.