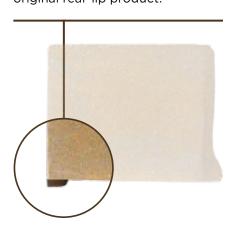

## No pins. No mortar. No misalignments.

Rear-lip block, invented by Anchor, makes installation fast and accurate. Anchor™ - the original rear-lip product!

<sup>\*</sup>This height assumes level backfill and clean, compacted sand or gravel and no surcharge.